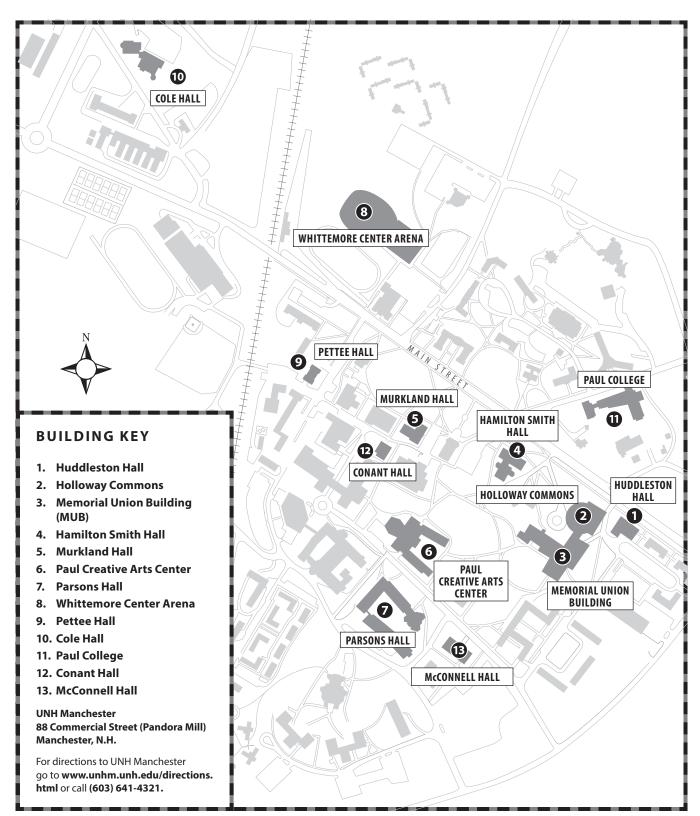

45 a.m.–1 p.m. 25th Annual College of Life Sciences and Agriculture (COLSA) Undergraduate Research Conference Memorial Union Building, Granite State

Room and Theater II (3)

#### SATURDAY, APRIL 30

9 a.m.-2 p.m. Paul College First-Year Innovation and Research Experience (FIRE) Undergraduate Research Conference Peter T. Paul College Building (11)

# FRIDAY, MAY 6

3–4 p.m. Chemistry Department Poster Exhibition Parsons Hall, Southwest Lobby (7)

TUESDAY, MAY 10

8 a.m.–2 p.m. Ann Manchester Kelley Nursing Inquiry Day Memorial Union Building, Granite State Room (3)

WEDNESDAY, MAY 11 1–6 p.m. Paul College of Business and Economics University-wide Paul J. Holloway Prize Innovation-to-Market Championship Round

Peter T. Paul College Building, G75 Auditorium **(11)** 

# URC 2016 Campus Map



# Graduate Research Conference (GRC)

# **Poster Presentations**

Monday, April 11 5–7:30 p.m. Whittemore Center Arena

# **Oral Presentations**

Tuesday, April 12 9 a.m.–4 p.m. Holloway Commons

The Graduate Research Conference (GRC) is devoted to celebrating the high quality research being conducted by graduate students at UNH and is designed to showcase research from graduate students in all disciplines. Participants interact with other graduate students and faculty from across campus. Attending the GRC affords the entire university community the opportunity to participate in the graduate education experience.

# 2016 Senior B.A., B.F.A. and M.F.A. Exhibition and Preview Reception

Friday, April 15 6–8 p.m. Museum of Art Paul Creative Arts Center

This annual show celebrates the achie