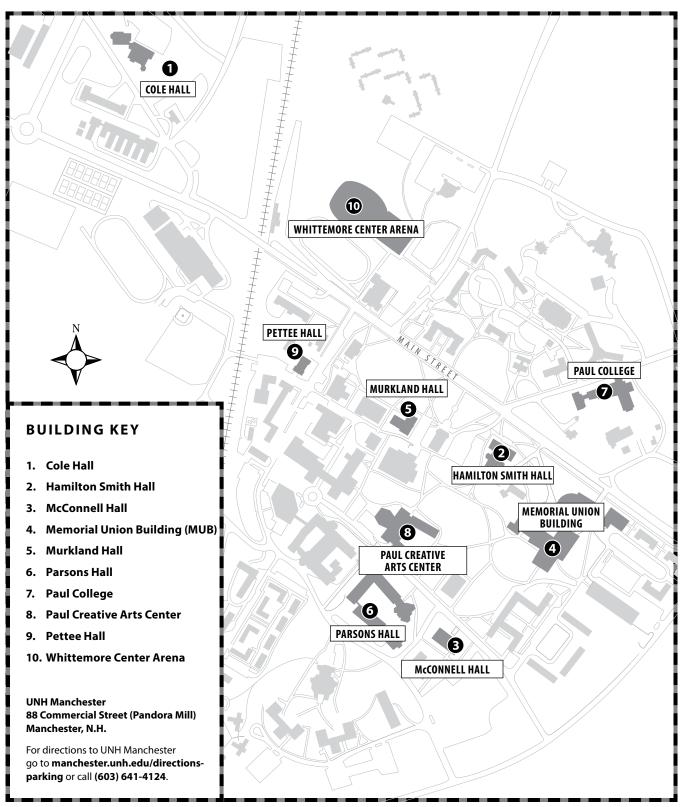

FRIDAY, APRIL 27

9 a.m.-4 p.m.

UNH Manchester URC Engineering Technology Senior Project

**Presentations** 

Pandora Mill, Room 201 and 1st Floor

1:30-5 p.m.

Psychology Department George M. Haslerud URC

McConnell Hall, Rooms 220 and 245 (3)

**SATURDAY, APRIL 28** 

9 a.m.-3 p.m.

Paul College First-Year Innovation and Research Experience (FIRE) URC

Paul College (7)

**WEDNESDAY, MAY 2** 

8 a.m.-2 p.m.

Ann Manchester Kelley Nursing Inquiry Day

Memorial Union Building, Strafford Room (4)

**THURSDAY, MAY 3** 

3-4:30 p.m.

Chemistry Department Poster Exhibition

Parsons Hall, Southwest Lobby (6)

WEDNESDAY, MAY 9

1-6 p.m.

Paul College of Business and Economics Paul J. Holloway Prize Innovation to Market Competition Championship Round

Paul College (7)

# **URC 2018** Campus Map



# Senior B.A., B.F.A. & M.F.A. Exhibition and Preview Reception

Friday, April 13 6–8 p.m. Paul Creative Arts Center, Museum of Art

This annual show celebrates the achievements of graduating art students from the UNH Department of Art and Art History.

Adviser: Jennifer Moses

#### Samantha Elsaesser

Art: Studio Art BFA Thesis Work with a Concentration in Photography

#### **Hannah Lacey**

Fine Arts

Painting Thesis BFA

#### Patricia Leonard

Fine Arts

BFA Thesis—Photography

#### Cierra Vigue

Art: Studio Art Intricate Installation

#### **Emily Wernig**

Art: Studio Art
BFA Thesis Work: Connecting Drawing
and Ceramics

# UNH Manchester Undergraduate Research Conference

# Oral Presentations

Tuesday, April 17 10 a.m.–1 p.m. Pandora Mill, Room 201 88 Commercial St., Manchester

The