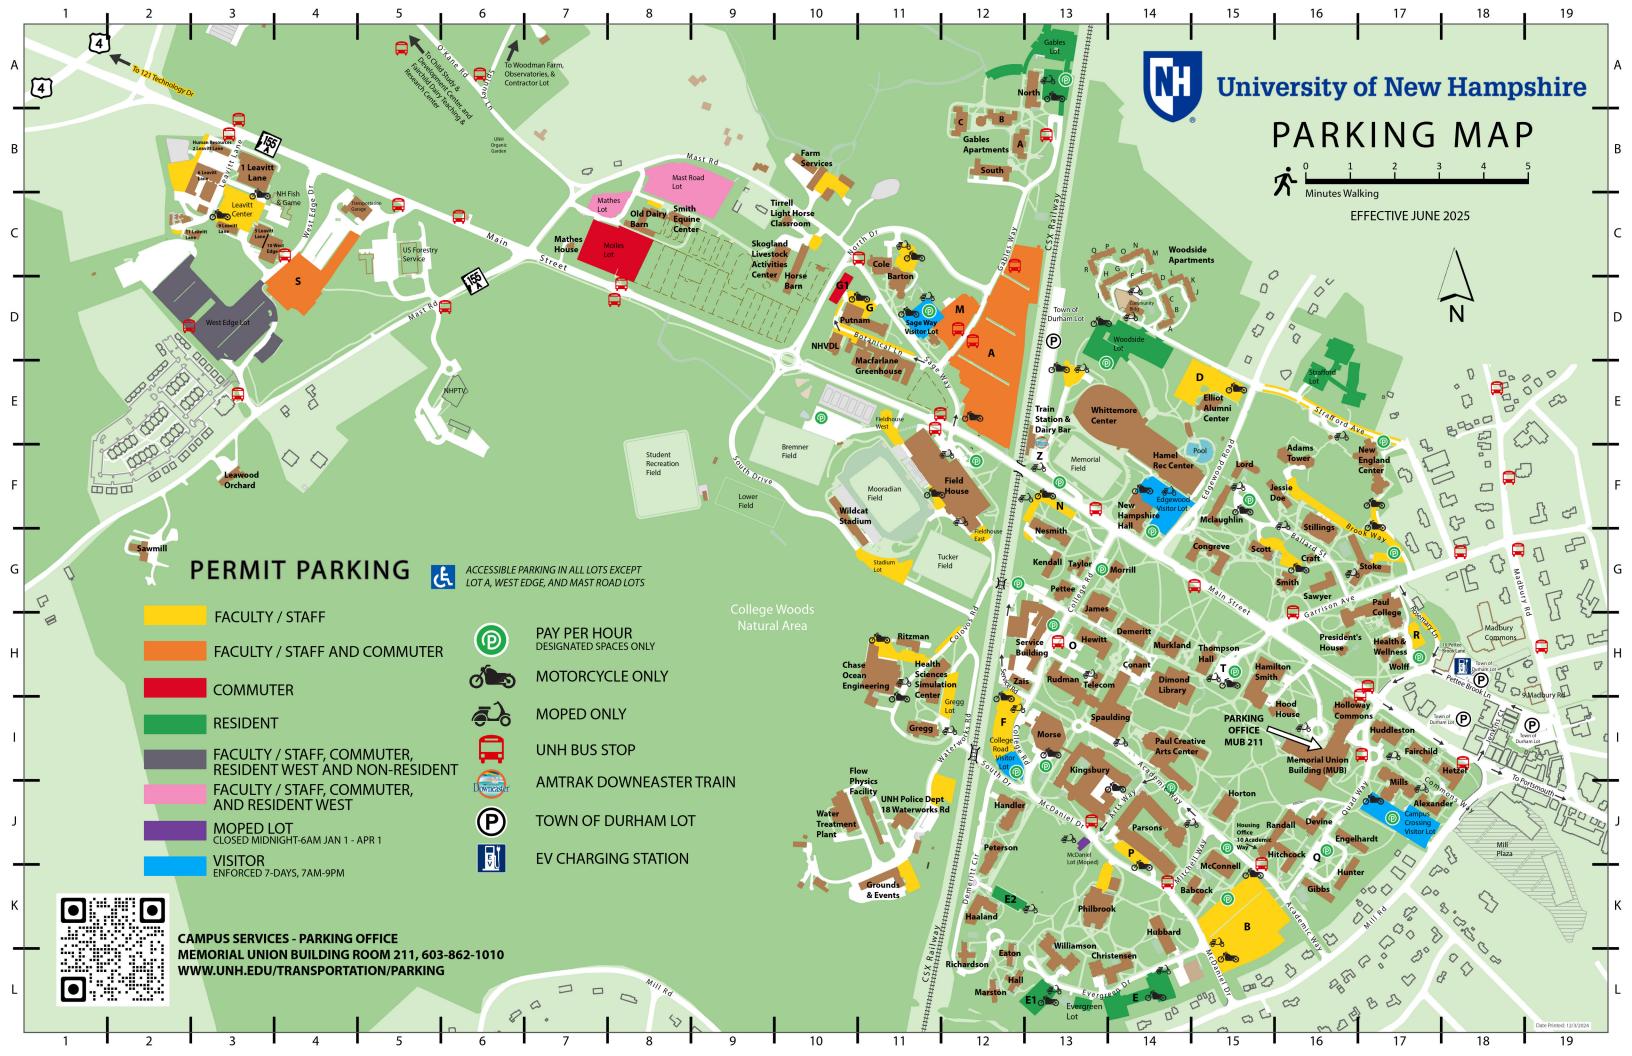

# **KEY TO PARKING LOTS**

### **Commuters Only Lots** - Commuter permit required.

Commuter Permits are sold to qualifed students who live a mile or more off campus.

| G1 Lot     | D10 |
|------------|-----|
| Moiles Lot | C8  |

### Faculty/Staff Lots - F/S Permit requried.

Faculty/Staffpermits are sold to qualified employees of UNH.

| B Lot            | K15 | G Lot              | D11 |
|------------------|-----|--------------------|-----|
| Barton           | C11 | Leavitt Lane 1 & 2 | C3  |
| Brook Way        | F16 | N Lot              | F13 |
| D Lot            | E15 | P Lot              | J14 |
| F Lot            | 112 | Field House West   | E11 |
| Field House Fast | G12 |                    |     |

#### **Resident Lots** - Lot specific permits required.

resident permits are sold to qualified students living in campus Resident halls or campus apartment housing.

| E Lot         | L14 | Gables Lot    | A13 |
|---------------|-----|---------------|-----|
| E1 Lot        | L13 | Strafford Lot | E16 |
| E2 Lot        | K12 | Woodsides Lot | D14 |
| Evergreen Lot | L13 |               |     |

#### **Mixed Use Lots** - appropriate permit required.

These lots offer parking to multiple permit type holders, as indicated.

| A Lot (commuters & fac/staff)                                | D12 |
|--------------------------------------------------------------|-----|
| M Lot (commuters & fac/staff)                                | D12 |
| Mast Rd. & Mathes Lots (commuters, res west, fac/staff)      | В9  |
| S Lot (commuters & fac/staff)                                | D4  |
| West Edge Lot (commuters, res west, fac/staff, non-resident) | D3  |

#### **Visitor, Pay Per Hour, Short Term and Specialized Lots**

These lots have special permit/pay per hour requirements and/or limited use.

| Congreve Lot         | G15 | Q Lot                | J16 |
|----------------------|-----|----------------------|-----|
| Depot Road           | F13 | Sage Way Visitor     | D11 |
| Edgewood Rd. Visitor | G14 | Field House West     | E10 |
| Campus Crossing Vis. | J17 | Z Lot                | F13 |
| College Rd Visitor   | l13 | McDaniel Lot (Moped) | J13 |

Some smaller lots, buildings and on-street pay per hour, not listed. See map on reverse side.

## **KEY TO BUILDINGS**

#### Parking Office I16 (Memorial Union Building Room 211, 603-862-1010)

| Adams Tower           | F15 | Farm Services             | B10        | Halloway Commons | 117 | Memorial Union (MUB) | I16        | Randall           | J16 |
|-----------------------|-----|---------------------------|------------|------------------|-----|----------------------|------------|-------------------|-----|
|                       |     |                           |            | Holloway Commons |     | ,                    | _          |                   |     |
| Admissions/Smith      | G16 | Field House               | F12        | Hood House       | 116 | Mills                | l17        | Richardson        | L12 |
| Alexander             | J18 | Figment                   | B2         | Horse Barn       | C10 | Morrill              | G14        | Ritzman           | H11 |
| Alumni Center, Eliott | E15 | Gables, The               | B12        | Horton           | J15 | Morse                | I13        | Rudman            | H13 |
| Amtrak Station        | E13 | Garage                    | <b>C</b> 5 | Hubbard          | K14 | Murkland             | H14        | Sawyer            | G16 |
| Babcock               | K15 | Gibbs                     | K16        | Huddleston       | 117 | Nesmith              | F13        | Scott             | G15 |
| Barton                | C11 | Greenhouses               | D11        | Human Resources  | В3  | New England Center   | F17        | Service Bldg.     | G13 |
| Chistensen            | L14 | Gregg                     | l11        | Hunter           | K17 | New Hampshire Hall   | F14        | Smith/Admissions  | G16 |
| Cole                  | C11 | Grounds & Events          | K11        | James            | G14 | NHPTV                | E6         | Spaulding         | l14 |
| Conant                | H14 | Haalan                    | K12        | Jessie Doe       | F16 | Ocean Engineering    | H11        | Stillings         | F16 |
| Congreve              | G15 | Hall House                | L13        | Kendall          | G13 | Transit Center       | D12        | Stoke             | G17 |
| Craft                 | G16 | Hamilton Smith            | H16        | Kingsbury        | 114 | Parsons              | J14        | Taylor            | G13 |
| Dairy Bar             | F13 | Handler                   | J12        | Leavitt Center   | C3  | Paul Creative Arts   | <b>I14</b> | Telecom           | H13 |
| DeMeritt              | H14 | Health Sci. Simulation Ct | r. H11     | Library, Dimond  | H14 | Paul College         | G17        | Thompson          | H15 |
| Devine                | J16 | Health & Wellness         | H17        | Lord             | F15 | Peterson             | J12        | Whittemore Center | E14 |
| Eaton                 | L12 | Heating Plant             | H13        | Marston          | L12 | Pettee               | G13        | Williamson        | L13 |
| Englehardt            | J17 | Hetzel                    | I18        | Mathes           | C7  | Philbrook            | K13        | Wolff             | H17 |
| Equine Center         | C8  | Hewitt                    | H13        | McConnell        | J15 | President's House    | H16        | Woodside          | D14 |
| Fairchild             | l17 | Hitchcock                 | J16        | McLaughlin       | F15 | Putnam               | D11        | Zais              | H13 |