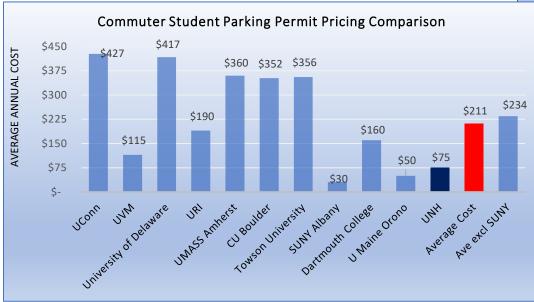

|        |                                            | Appendix A -         | - TPC 15 Data            | Set                           |                             |                        |
|--------|--------------------------------------------|----------------------|--------------------------|-------------------------------|-----------------------------|------------------------|
|        |                                            | Pre TDM<br>fall 2000 | Start TDM<br>fall 2003/4 | 10 Yr/ Pre<br>Housing<br>Boom | <i>Current</i><br>fall 2018 |                        |
|        | Statistic                                  | or FY 00             | or FY 04                 | or FY 14                      | or FY 18                    | Trendline <sup>x</sup> |
| 1      | Parikng Supply (spaces)                    |                      |                          |                               |                             |                        |
| а      | Total Auto                                 | 6,424                | 6,617                    | 6,804                         | 7,081                       |                        |
| b      | Exclusive F/S                              | 2,101                | 1,950                    | 2,033                         | 2,159                       |                        |
| С      | F/S Available                              | 4,499                | 4,212                    | 4,176                         | 4,564                       |                        |
| d      | F/S Available Core                         | 2,600                | 2,580                    | 2,698                         | 2,729                       |                        |
| е      | Exclusive Commuter Student                 | 193                  | 256                      | 241                           | 190                         |                        |
| f      | Combined Commuter (F/S/Mixed/Cmtr)         | 5,232                | 4,468                    | 4,517                         | 4,536                       |                        |
| g      | Combined Visitor (Meter & Paystation)      | 355                  | 446                      | 521                           | 507                         |                        |
| h      | Combined Reserved                          | 887                  | 472                      | 394                           | 515                         |                        |
| i      | ADA                                        | 124                  | 164                      | 168                           | 173                         |                        |
| j      | Service + Load Zone                        | 128                  | 188                      | 275                           | 310                         |                        |
| 2      | Parking Demand (permits and \$)            |                      |                          |                               |                             |                        |
| а      | Total permits                              | 8,213                | 8,804                    | 7,972                         | 8,271                       |                        |
| b      | F/S permits                                | 2,094                | 2,175                    | 2,086                         | 2,085                       |                        |
| С      | Commuter Student Permits                   | 3,489                | 3,570                    | 2,434                         | 2,251                       |                        |
| d      | Combined Commute permits (F/S/C)           | 5,839                | 7,003                    | 5,908                         | 5,355                       |                        |
| e      | Emeritus Permits                           | 261                  | 272                      | 312                           | 386                         |                        |
| f      | Resident Student Permits                   | 1,941                | 1,596                    | 1,567                         | 1,897                       |                        |
| g      | F/S/C annual permit Fee                    | \$ 32                | \$ 32                    | \$ 50                         | \$ 75                       |                        |
| i      | Resident Student Annual permit Fee (Range) | \$32-\$100           | \$150-\$300              | \$200-\$350                   | \$225-\$375                 |                        |
| j      | Resident Student Annual permit Fee(core)   | \$ 65                | \$ 225                   | \$ 275                        | \$ 375                      |                        |
| k      | DHM Mill Plaza downtown Parking (annual)   | \$ 600               | NA                       | NA                            | \$ 1,100                    |                        |
| 3      | Standard Ratios                            |                      |                          |                               |                             |                        |
| а      | Total Permits:Total Spaces                 | 1.44                 | 1.28                     | 1.17                          | 1.17                        |                        |
| b      | FS Permits:FS Avail Spaces                 | 0.73                 | 0.69                     | 0.77                          | 0.68                        |                        |
| С      | FS Permits:FS Avail Core Spaces            | 1.06                 | 1.07                     | 1.12                          | 1.14                        |                        |
| d      | Cmmtr Permits:Cmmtr Avail Spaces           | 1.65                 | 1.35                     | 1.14                          | 0.95                        |                        |
| e      | FS/Permits:FS HC (incl Adjunct)            | 0.71                 | 0.61                     | 0.74                          | 0.72                        |                        |
| f      | Total Permits: Total UNH HC                | 0.56                 | 0.51                     | 0.41                          | 0.42                        |                        |
|        | Parking Compliance/Equity (Fines)          |                      |                          |                               |                             |                        |
| a      | total # violations                         |                      | 23,431(FY 05)            | 15,400                        | 18,890                      |                        |
| b      | UTS Fines Issued (end of year)'05/'14/'18  | \$ 887,000           | \$ 1,111,895             | \$ 735,665                    | \$ 771,305                  |                        |
| С      | UTS Parking Permit Revenue                 |                      | \$ 539,713               | \$ 927,912                    | \$ 1,094,620                |                        |
| d      | UTS Parking Meter/Visitor Revenue          | \$ 131,800           | \$ 186,360               | \$ 355,746                    | \$ 373,616                  |                        |
| e      | Est. Total UTS Revenue                     | \$ 1,018,800         | \$ 1,837,968             | \$ 2,019,323                  | \$ 2,239,541                |                        |
| f      | % Permit Revenue                           | <40%                 | 29%                      | 46%                           | 49%                         |                        |
| g      | % Meter/Paystation Revenue                 | +-15%                | 10%                      | 18%                           | 17%                         |                        |
| h<br>· | % Fine Revenue                             | >55%                 | 60%                      | 36%                           | 34%                         |                        |
| i      | Parking Division Est Operating Expense     | \$ 420,004           |                          | \$ 913,428                    | \$ 707,260                  |                        |