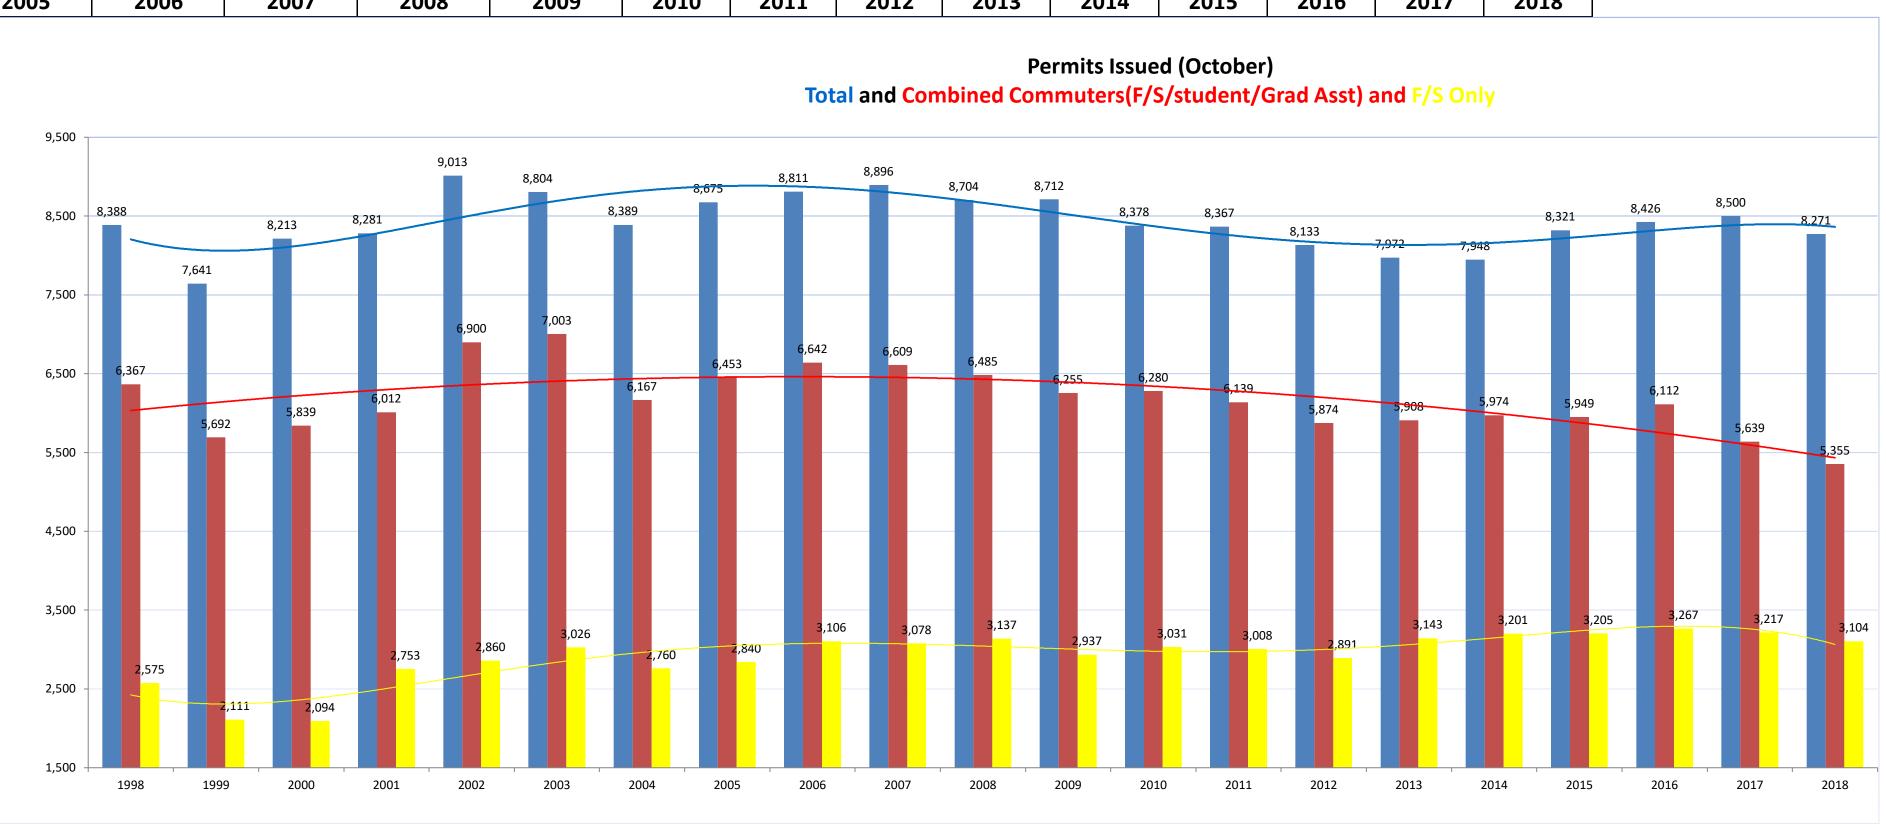

TPC 15

Appendix B

**Permit** Count Snapshots - Fall

| Saa | Note | 7 |  |
|-----|------|---|--|

See Note 7

Category Max Year

| Permit Count Snapsh                                                    | nots - Fall                    | 1 1      | Т         |           |            |              |                   | See Note 7 |            | <u> </u>   |            |       |          | Г     |       | Т     | Т     | Т         | I         | Г               |           |           |                      |              |          |
|------------------------------------------------------------------------|--------------------------------|----------|-----------|-----------|------------|--------------|-------------------|------------|------------|------------|------------|-------|----------|-------|-------|-------|-------|-----------|-----------|-----------------|-----------|-----------|----------------------|--------------|----------|
|                                                                        | YEAR Sale                      | 1998     | 1999      | 2000      | 2001       | 2002         | 2003              | 2004       | 2005       | 2006       | 2007       | 2008  | 2009     | 2010  | 2011  | 2012  | 2013  | 2014      | 2015      | 2016            | 2017      | 2018      | •                    | Five Year    |          |
|                                                                        | Сар                            | December | 9/21/1999 | 10/3/2000 | 10/31/2001 | 10/22/2002   | 10/16/2003        | 10/6/2004  | 10/17/2005 | 10/31/2006 | 10/29/2007 |       |          |       |       |       |       | 10/1/2014 | 10/1/2015 |                 | 10/2/2017 | 10/1/2018 |                      | Change       | Change   |
| mmuter                                                                 |                                | 3,128    | 2,985     | 3,233     | 2,825      | 3,242<br>192 | 3,163             | 3,407      | 2,907      | 2,860      | 2,777      | 2,628 | 2,638    | 2,529 | 2,413 | 2,323 | 2,103 | 2,027     | 1,986     | 2,033           | 2,422     | 2,251     | -7%                  | 7%           | -14%     |
| ntractor<br>partmental Reserved <sup>2</sup>                           | X                              | 24       | 14        | 89        | 216        | 192          | Data not preserve | 4<br>98    | 112        | 34         | 70         | 21    | 32<br>67 | 74    | 80    | 126   | 45    | 02        | 101       | 63              | 115       | 79        | -27%<br>- <b>32%</b> | -47%<br>-11% | 14%      |
| oodside                                                                | X                              | 223      | 219       | 217       | 220        | 212          | 211               | 215        | 216        | 203        | 206        | 199   | 209      | 206   | 207   | 7 204 | 207   | 201       | 206       |                 |           |           |                      | -11%         | 3%       |
| rham Ambulance                                                         | <b>X</b>                       | 36       | 33        | 23        | 25         | 30           | 38                | 37         | 38         | 46         | 47         | 59    | 78       | 53    | 49    | 9 47  | 55    | 54        | 57        | 58              |           | 64        | 0%                   | 16%          | 8%       |
| <b>1</b>                                                               | X                              | 194      | 194       | 202       | 195        | 192          | 194               | 197        | 196        | 203        | 209        | 209   | 216      | 216   | 216   | 216   | 216   | 217       | 216       |                 |           | 215       | 11%                  | 0%           | 3%       |
| ergency                                                                |                                | 36       | 32        | 37        | 45         | 66           | 48                | 45         | 54         | 16         | 11         | 6     | 4        | 3     | 5     | 5 1   | 5     | 74        | 2         | 42              | _         | 26        | -16%                 | 420%         | 333%     |
| neritus                                                                |                                | 239      | 252       | 261       | 268        | 271          | 272               | 283        | 304        | 315        | 320        | 340   | 368      | 290   | 291   | 329   | 312   | 312       | 341       | 376             | 397       | 386       | -3%                  | 24%          | 14%      |
| culty                                                                  |                                | 817      | 205       | 682       | 755        | 807          | 851               | 822        | 887        | 933        | 930        | 963   | 928      | 956   | 964   | 936   | 938   | 978       | 990       | 996             | 947       | 917       | -3%                  | -2%          | -5%      |
| rest Park (resident)                                                   | X                              |          |           |           |            |              |                   |            |            |            |            |       |          |       |       | 80    | 89    | 91        | 93        | 101             | 101       | 101       | 0%                   | 13%          | #DIV/0!  |
| bles                                                                   | X                              | 278      | 279       | 280       | 283        | 273          | 277               | 283        | 284        | 445        | 458        | 455   | 451      | 455   | 453   | 431   | 450   | 444       | 464       | 462             | 460       | 455       | -1%                  | 1%           | 0%       |
| ad Asst. <sup>7/7A</sup>                                               |                                | 332      | 298       | 256       | 217        | 399          | 407               | 0          | 353        | 338        | 377        | 360   | 340      | 360   | 359   | 330   | 331   | 373       | 379       | 406             | •         |           |                      |              |          |
| eenhouse                                                               |                                | -        | 3         | 2         | 1          | 2            | 2                 | 4          | 1          | 0          | 3          | 4     | 0        | 0     | 0     | 0     | -     | -         | -         | -               | -         | -         | #DIV/0!              | #DIV/0!      | -100%    |
| ll Director (Res Life Managed) <sup>10</sup><br>NH Police <sup>9</sup> | X                              | 24       | 17        | 21        | 23         | 24           | 23                | 18         | 24         | 20         | 17         | 19    | 19       | 19    | 19    | 19    | 19    | 19        | 19        | 19              | 19        | 25        | 32%                  | 32%          | 32%      |
| s West                                                                 |                                | 1,025    | 1,031     | 1,242     | 900        | 908          | 914               | 866        | 933        | 814        | 919        | 832   | 850      | 673   | 698   | 613   | 595   | 490       | 615       | 654             | 845       | 922       | 9%                   | 55%          | 11%      |
| st Edge Non-Resident (new storag                                       | ge) <sup>8</sup>               |          |           |           |            |              |                   |            |            |            |            |       |          |       |       |       |       |           | 143       | 154             | 66        | 74        | 12%                  |              |          |
| mote Facility                                                          |                                |          |           |           |            |              |                   |            | 12         | 15         | 13         | 15    | 16       | 13    | 15    | 15    | 14    | 15        | 15        | 15              | 13        | 14        | 8%                   | 0%           | -7%      |
| c Pass                                                                 |                                | 19       | 12        | 10        | 9          | 20           | 11                | 17         | 18         | 11         | 14         | 14    | 10       | 7     | 10    | 8     | 11    | 10        | 8         | 6               | 7         | 9         | 29%                  | -18%         | -36%     |
|                                                                        | Staff                          | 1,758    | 1,906     | 1,412     | 1,998      | 2,053        | 2,175             | 1,938      | 1,953      | 2,173      | 2,148      | 2,174 | 2,009    | 2,075 | 2,044 | 1,955 |       | 2,105     | 2,117     | 2,181           |           |           |                      | 0%           | -4%      |
| Staff-Affiliate                                                        | Employees                      |          |           |           |            |              | 2.177             |            |            | 2.000      |            | 2.47  | 2.000    |       |       |       | 119   | 118       | 98        | 90              | 115       |           |                      | -14%         |          |
| AFF SUBTOTAL                                                           | 6                              | 1,758    | 1,906     | 1,412     | 1,998      | 2,053        | 2,175             | 1,938      | 1,953      | 2,173      | 2,148      | ·     | ·        | -     | 2,044 | 1,955 | 2,205 | 2,223     | 2,215     | 2,271           | 2,270     | 2,187     |                      |              | , o      |
| Service-Affiliate                                                      | Service Employees <sup>3</sup> | 67       | 18        | 79        | 96         | 98           | 89                | 50         | 102        | 127        | 135        | 146   | 149      | 172   | 169   | 169   | 51    | 54        | 50        | 32              | 28        | 22        | -4%<br>-21%          | 35%          | -53%     |
| RVICE SUBTOTAL                                                         | Linployees                     | 67       | 18        | 70        | 96         | QQ           | 80                | 50         | 102        | 127        | 135        | 146   | 1/10     | 172   | 169   | 169   | 75    | 76        | 82        | 32<br><b>86</b> | 100       |           | -21%                 | -8%          | <u> </u> |
| lunteer                                                                |                                | 155      | 110       | 141       | 172        | 181          | 64                | 50         | 111        | 36         | 40         | 36    | 55       | 41    | 64    | 42    | 43    | 35        | 39        | 40              | 45        | 50        | 11%                  | 16%          | 39%      |
| ndor                                                                   |                                | 33       | 33        | 26        | 33         | 43           | 27                | 39         | 74         | 120        | 94         | 95    | 129      | 86    | 97    | 7 87  | 50    | 61        | 92        | 83              | 89        | 91        | 2%                   | 82%          | -4%      |
|                                                                        | Winter Ban                     |          |           |           |            |              |                   | 20         | 96         | 102        | 108        | 129   | 144      | 141   | 134   | 114   | 96    | 122       | 104       | 81              | 73        | 74        | 1%                   | -23%         | -43%     |
| Winter Ban-Affiliate                                                   | Employees <sup>3</sup>         |          |           |           |            |              |                   |            |            |            |            |       |          |       |       |       | 25    | 26        | 20        | 15              | 6         | 13        | 117%                 | -48%         |          |
| NTER BAN SUBTOTAL                                                      |                                |          |           |           |            |              |                   | 20         | 96         | 102        | 108        | 129   | 144      | 141   | 134   | 114   | 121   | 148       | 124       | 96              | 79        | 87        | 10%                  | -289         |          |
| tal Permits                                                            |                                | 8,388    | 7,641     | 8,213     | 8,281      | 9,013        | 8,804             | 8,389      | 8,675      | 8,811      | 8,896      | 8,704 | 8,712    | 8,378 | 8,367 | 8,133 | 7,972 | 7,948     | 8,321     | 8,426           | 8,500     | 8,271     | -3%                  | 4%           | -5%      |
|                                                                        |                                |          |           |           |            |              |                   |            | Tra        | cked Macro | Groupings  |       |          |       |       |       |       |           |           |                 |           |           |                      |              |          |
| c/Staff Combined                                                       |                                | 2,575    | 2,111     | 2,094     | 2,753      | 2,860        | 3,026             | 2,760      | 2,840      | 3,106      | 3,078      | 3,137 | 2,937    | 3,031 | 3,008 | 2,891 | 3,143 | 3,201     | 3,205     | 3,267           | 3,217     | 3,104     | -4%                  | -19          | ó        |
| sident Combined <sup>1</sup>                                           |                                | 1,720    | 1,723     | 1,941     | 1,598      | 1,585        | 1,596             | 1,561      | 1,629      | 1,665      | 1,792      | 1,695 | 1,726    | 1,550 | 1,574 | 1,544 | 1,557 | 1,443     | 1,594     | 1,640           | 1,803     | 1,897     | 5%                   | 229          | 6        |
| mmuter Student⁴                                                        |                                | 3,460    | 3,283     | 3,489     | 3,042      | 3,641        | 3,570             | 3,407      | 3,260      | 3,198      | 3,154      | 2,988 | 2,978    | 2,889 | 2,772 | 2,653 | 2,434 | 2,400     | 2,365     | 2,439           | 2,422     | 2,251     | -7%                  | -89          | 0        |
| mbined Commuter: F/S, Comm<br>Asst                                     | nuter, Grad                    | 6,367    | 5,692     | 5,839     | 6,012      | 6,900        | 7,003             | 6,167      | 6,453      | 6,642      | 6,609      | 6,485 | 6,255    | 6,280 | 6,139 | 5,874 | 5,908 | 5,974     | 5,949     | 6,112           | 5,639     | 5,355     | -5%                  | -9%          | -17%     |
| er                                                                     |                                | 633      | 524       | 689       | 888        | 927          | 612               | 661        | 946        | 842        | 872        | 884   | 1,071    | 908   | 1,013 | 1,045 | 838   | 904       | 1,157     | 1,080           | 1,058     | 1,019     | -4%                  | 22%          | 6        |
|                                                                        | Motorcycle                     | 93       | 61        | 102       | 90         | 100          | 88                | 102        | 167        | 144        | 167        | 185   | 160      | 148   | 150   | 157   | 151   | 151       | 178       | 171             | 127       | 129       | 2%                   | -15%         | % -      |
| Mor                                                                    | ped Permits                    |          |           |           |            |              |                   |            |            |            |            |       |          |       |       | 156   | 137   | 171       | 268       | 333             | 378       | 403       | 7%                   | 194%         | ó        |
|                                                                        | YEAR                           | 1998     | 1999      | 2000      | 2001       | 2002         | 2003              | 2004       | 2005       | 2006       | 2007       | 2008  | 2009     | 2010  | 2011  | 2012  | 2013  | 2014      | 2015      | 2016            | 2017      | 2018      |                      |              |          |

Note 1 - Woodside, Gables, Res West and E/E1 Lots

Note 2- Department Owned Accounts

Note 3 - Affiliates are non-UNH payroll employees (UNICO, EMCOR etc) new with '13-14 year Note 4 - Inlcudes Undergrad, Graduate and Graduate Asst permits

Note 5 - In 2014 UNH Police staffed were switched from F/S to Emergency permits (increase EM 69)

Note 6 - Other is Total Permits minus Combined Commuter: F/S, Commuter, Grad Asst Note 7 - 2004- GAs were provided F/S permits (1 yr only) resulting in F/S bump

Note 7A - as of 2017-18 GA was shifted to Commuter permits resulting in a decrease in F/S and increase in Commuter

Note 8 - 150 newly available '15-16, \$500 off-campus Durham student residents within the "commuter ineligible zone"

Note 9 - effective fall 2015 Police issue and manage permits for Police staff lot - Estimated permit #

Note 10 - these represent reserved hall director spaces. The students have Res permits and this number should not be double counted