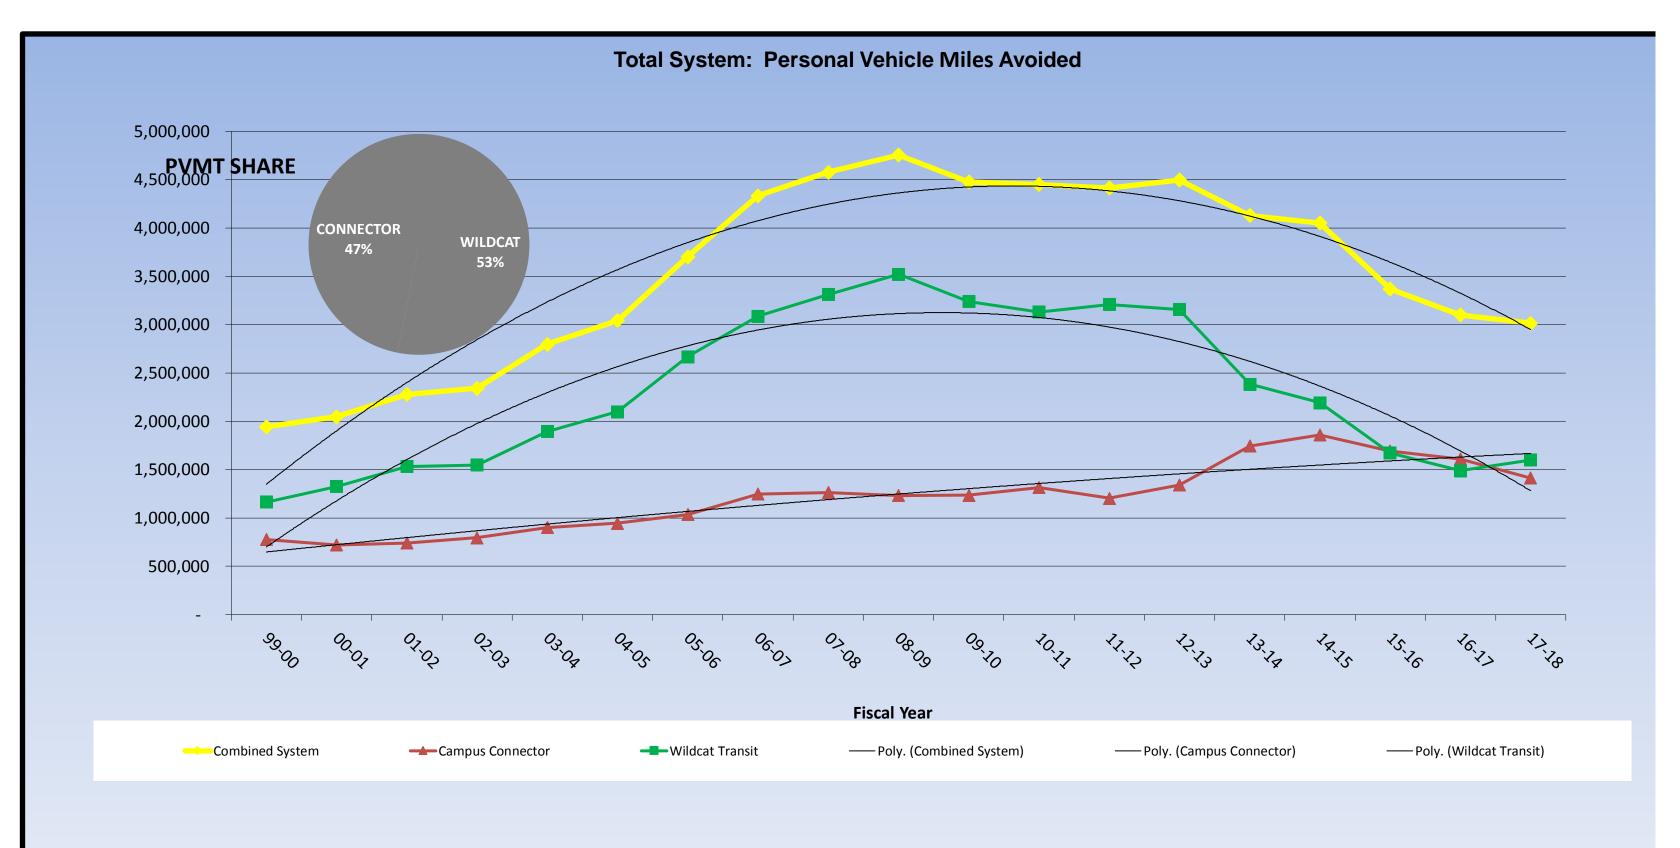

|                              |                                                                                                                                                                                                                                                                                                                                                                                                                                                                                                                                                                                   | Appendix A -                                        | TPC 15 Data                                                          | Set                                                                                          |                                                                                          |                        |
|------------------------------|-----------------------------------------------------------------------------------------------------------------------------------------------------------------------------------------------------------------------------------------------------------------------------------------------------------------------------------------------------------------------------------------------------------------------------------------------------------------------------------------------------------------------------------------------------------------------------------|-----------------------------------------------------|----------------------------------------------------------------------|----------------------------------------------------------------------------------------------|------------------------------------------------------------------------------------------|------------------------|
|                              |                                                                                                                                                                                                                                                                                                                                                                                                                                                                                                                                                                                   | Pre TDM                                             | Start TDM                                                            | 10 Yr/ Pre<br>Housing<br>Boom                                                                | Current                                                                                  |                        |
|                              | -                                                                                                                                                                                                                                                                                                                                                                                                                                                                                                                                                                                 | fall 2000                                           | fall 2003/4                                                          |                                                                                              |                                                                                          | ×                      |
| -                            | Statistic Transit                                                                                                                                                                                                                                                                                                                                                                                                                                                                                                                                                                 | or FY 00                                            | or FY 04                                                             | or FY 14                                                                                     | or FY 18                                                                                 | Trendline <sup>x</sup> |
| a                            | Wildcat System Ridership                                                                                                                                                                                                                                                                                                                                                                                                                                                                                                                                                          | 97,010                                              | 157,949                                                              | 270,855                                                                                      | 160,111                                                                                  |                        |
| b                            | Wildcat service miles                                                                                                                                                                                                                                                                                                                                                                                                                                                                                                                                                             | 160,648                                             | 234,594                                                              | 347,820                                                                                      | 242,508                                                                                  |                        |
| С                            | Campus Connector System Ridership                                                                                                                                                                                                                                                                                                                                                                                                                                                                                                                                                 | 518,950                                             | 601,297                                                              | 968,891                                                                                      | 942,281                                                                                  |                        |
| d                            | Connector Service miles                                                                                                                                                                                                                                                                                                                                                                                                                                                                                                                                                           | NA                                                  | NA                                                                   | 246,807                                                                                      | 163,038                                                                                  |                        |
| е                            | combined system ridership                                                                                                                                                                                                                                                                                                                                                                                                                                                                                                                                                         | 615,960                                             | 759,246                                                              | 1,239,746                                                                                    | 1,102,392                                                                                |                        |
| f                            | PVMT Estimated                                                                                                                                                                                                                                                                                                                                                                                                                                                                                                                                                                    | 1,942,545                                           | 3,044,799                                                            | 4,498,441                                                                                    | 3,014,532                                                                                |                        |
| g                            | combined system service miles                                                                                                                                                                                                                                                                                                                                                                                                                                                                                                                                                     | 160,648                                             | 234,594                                                              | 594,627                                                                                      | 405,546                                                                                  |                        |
| h                            | combined system annual operational \$                                                                                                                                                                                                                                                                                                                                                                                                                                                                                                                                             | 630,700                                             | 1,236,000                                                            | 1,294,000                                                                                    | 2,696,000                                                                                |                        |
| i                            | Wildcat weekday AY ave freq (9am-5pm) goal                                                                                                                                                                                                                                                                                                                                                                                                                                                                                                                                        | 60-120 min                                          | 60 - 90 min                                                          | 90 mins                                                                                      | 90 mins +                                                                                |                        |
| j                            | Connector West Edge Lot am peak freq                                                                                                                                                                                                                                                                                                                                                                                                                                                                                                                                              | NA                                                  | 7 min                                                                | 10 min                                                                                       | 12 mins                                                                                  |                        |
| k                            | Wildcat Transit FY cash sales (% trips)                                                                                                                                                                                                                                                                                                                                                                                                                                                                                                                                           | NA                                                  | \$20,124                                                             | \$37,531                                                                                     | \$26,779                                                                                 |                        |
| 1                            | Wildcat % CNG transit fleet                                                                                                                                                                                                                                                                                                                                                                                                                                                                                                                                                       | 0%                                                  | 1%                                                                   | 33%                                                                                          | 44%                                                                                      |                        |
| m                            | Annualized Trips/ Total Student HC                                                                                                                                                                                                                                                                                                                                                                                                                                                                                                                                                | 7                                                   | 12                                                                   | 18                                                                                           | 10                                                                                       |                        |
| n                            | Annualized Trips/ Resident Student HC                                                                                                                                                                                                                                                                                                                                                                                                                                                                                                                                             | 89                                                  | 95                                                                   | 129                                                                                          | 130                                                                                      |                        |
| 0                            | Annualized Trips/ Total Staff HC                                                                                                                                                                                                                                                                                                                                                                                                                                                                                                                                                  | 186                                                 | 177                                                                  | 305                                                                                          | 257                                                                                      |                        |
|                              | UNH Campus Headcount and Bedcount                                                                                                                                                                                                                                                                                                                                                                                                                                                                                                                                                 |                                                     |                                                                      |                                                                                              |                                                                                          |                        |
|                              | Staff HC (F/S/Adjunct) Note 1                                                                                                                                                                                                                                                                                                                                                                                                                                                                                                                                                     | 3,320                                               | 4,281                                                                | 4,063                                                                                        | 4,293                                                                                    |                        |
| -                            | Student HC (Grad+Undergrad Degree) Note 2                                                                                                                                                                                                                                                                                                                                                                                                                                                                                                                                         | 13,026                                              | 13,266                                                               | 15,169                                                                                       | 15,455                                                                                   |                        |
|                              |                                                                                                                                                                                                                                                                                                                                                                                                                                                                                                                                                                                   | 10,020                                              | 13,200                                                               | 13,103                                                                                       | 13,433                                                                                   |                        |
| <b></b>                      | est. max UNH Campus wkdy HC                                                                                                                                                                                                                                                                                                                                                                                                                                                                                                                                                       | 16,346                                              | 17,547                                                               | 19,232                                                                                       | 19,748                                                                                   |                        |
| <b></b>                      | Residential Student HC (grad+ugrad)                                                                                                                                                                                                                                                                                                                                                                                                                                                                                                                                               | · · · · · · · · · · · · · · · · · · ·               | · · · · · · · · · · · · · · · · · · ·                                |                                                                                              |                                                                                          |                        |
| <b></b>                      | ·                                                                                                                                                                                                                                                                                                                                                                                                                                                                                                                                                                                 | 16,346                                              | 17,547                                                               | 19,232                                                                                       | 19,748                                                                                   |                        |
| d                            | Residential Student HC (grad+ugrad)  private DHM housing complex (exclude)                                                                                                                                                                                                                                                                                                                                                                                                                                                                                                        | 16,346                                              | 17,547                                                               | 19,232<br>7,513                                                                              | 19,748<br>7,228                                                                          |                        |
| d<br>d1<br>e                 | Residential Student HC (grad+ugrad)  private DHM housing complex (exclude Greek) beds (added prior)  est. combined UNH+Private DHM Student                                                                                                                                                                                                                                                                                                                                                                                                                                        | 16,346<br>5,838                                     | 17,547<br>6,340                                                      | 19,232<br>7,513<br>250                                                                       | 19,748<br>7,228<br>2,192                                                                 |                        |
| d<br>d1<br>e                 | Residential Student HC (grad+ugrad)  private DHM housing complex (exclude Greek) beds (added prior)  est. combined UNH+Private DHM Student resident pop share Note 3                                                                                                                                                                                                                                                                                                                                                                                                              | 16,346<br>5,838                                     | 17,547<br>6,340                                                      | 19,232<br>7,513<br>250                                                                       | 19,748<br>7,228<br>2,192                                                                 |                        |
| d d1 e                       | Residential Student HC (grad+ugrad)  private DHM housing complex (exclude Greek) beds (added prior)  est. combined UNH+Private DHM Student resident pop share Note 3  Other Modes/Metrics                                                                                                                                                                                                                                                                                                                                                                                         | 16,346<br>5,838                                     | 17,547<br>6,340                                                      | 19,232<br>7,513<br>250<br>61%                                                                | 19,748<br>7,228<br>2,192<br>71%                                                          |                        |
| d d1 e 6 a                   | Residential Student HC (grad+ugrad)  private DHM housing complex (exclude Greek) beds (added prior)  est. combined UNH+Private DHM Student resident pop share Note 3  Other Modes/Metrics  ZipCar annual miles DHM fleet                                                                                                                                                                                                                                                                                                                                                          | 16,346<br>5,838                                     | 17,547<br>6,340<br>59%                                               | 19,232<br>7,513<br>250<br>61%<br>53,314                                                      | 19,748<br>7,228<br>2,192<br>71%<br>75,000                                                |                        |
| d d1 e 6 a b                 | Residential Student HC (grad+ugrad)  private DHM housing complex (exclude Greek) beds (added prior)  est. combined UNH+Private DHM Student resident pop share Note 3  Other Modes/Metrics  ZipCar annual miles DHM fleet  Amtrak Downeaster Annual Ridership (DHM)                                                                                                                                                                                                                                                                                                                | 16,346<br>5,838<br>57%                              | 17,547<br>6,340<br>59%                                               | 19,232<br>7,513<br>250<br>61%<br>53,314<br>61,410                                            | 19,748 7,228 2,192 71% 75,000 59,370                                                     |                        |
| d d1 e 6 a b c               | Residential Student HC (grad+ugrad)  private DHM housing complex (exclude Greek) beds (added prior)  est. combined UNH+Private DHM Student resident pop share Note 3  Other Modes/Metrics  ZipCar annual miles DHM fleet  Amtrak Downeaster Annual Ridership (DHM)  bike rack capacity on campus                                                                                                                                                                                                                                                                                  | 16,346<br>5,838<br>57%                              | 17,547<br>6,340<br>59%<br>29,819<br>1,390                            | 19,232<br>7,513<br>250<br>61%<br>53,314<br>61,410<br>2,530                                   | 19,748 7,228 2,192 71% 75,000 59,370 3,000                                               |                        |
| d d1 e 6 a b c d             | Residential Student HC (grad+ugrad)  private DHM housing complex (exclude Greek) beds (added prior)  est. combined UNH+Private DHM Student resident pop share Note 3  Other Modes/Metrics  ZipCar annual miles DHM fleet  Amtrak Downeaster Annual Ridership (DHM)  bike rack capacity on campus  ADT traffic volume east of roundabout                                                                                                                                                                                                                                           | 16,346<br>5,838<br>57%<br>1,000<br>14,000           | 17,547<br>6,340<br>59%<br>29,819<br>1,390<br>11,000                  | 19,232<br>7,513<br>250<br>61%<br>53,314<br>61,410<br>2,530<br>9,800                          | 19,748 7,228 2,192 71% 75,000 59,370 3,000 10,800                                        |                        |
| d d1 e 6 a b c d e           | Residential Student HC (grad+ugrad)  private DHM housing complex (exclude Greek) beds (added prior)  est. combined UNH+Private DHM Student resident pop share Note 3  Other Modes/Metrics  ZipCar annual miles DHM fleet  Amtrak Downeaster Annual Ridership (DHM)  bike rack capacity on campus  ADT traffic volume east of roundabout  ADT traffic volume Main St @ T-Hall                                                                                                                                                                                                      | 16,346<br>5,838<br>57%<br>1,000<br>14,000           | 17,547<br>6,340<br>59%<br>29,819<br>1,390<br>11,000<br>10,500        | 19,232<br>7,513<br>250<br>61%<br>53,314<br>61,410<br>2,530<br>9,800<br>9,300                 | 19,748 7,228 2,192 71% 75,000 59,370 3,000 10,800 9,676                                  |                        |
| d d1 e 6 a b c d e f         | Residential Student HC (grad+ugrad)  private DHM housing complex (exclude Greek) beds (added prior)  est. combined UNH+Private DHM Student resident pop share Note 3  Other Modes/Metrics  ZipCar annual miles DHM fleet  Amtrak Downeaster Annual Ridership (DHM)  bike rack capacity on campus  ADT traffic volume east of roundabout  ADT traffic volume Main St @ T-Hall peak hour ped/bike vol Main @ Garrison                                                                                                                                                               | 16,346<br>5,838<br>57%<br>1,000<br>14,000<br>12,500 | 17,547<br>6,340<br>59%<br>29,819<br>1,390<br>11,000<br>10,500<br>964 | 19,232<br>7,513<br>250<br>61%<br>53,314<br>61,410<br>2,530<br>9,800<br>9,300<br>1,100        | 19,748 7,228 2,192 71% 75,000 59,370 3,000 10,800 9,676 1,450                            |                        |
| d d1 e 6 a b c d e f         | Residential Student HC (grad+ugrad)  private DHM housing complex (exclude Greek) beds (added prior)  est. combined UNH+Private DHM Student resident pop share Note 3  Other Modes/Metrics  ZipCar annual miles DHM fleet  Amtrak Downeaster Annual Ridership (DHM)  bike rack capacity on campus  ADT traffic volume east of roundabout  ADT traffic volume Main St @ T-Hall peak hour ped/bike vol Main @ Garrison peak hour veh vol Main @ Garrison                                                                                                                             | 16,346<br>5,838<br>57%<br>1,000<br>14,000<br>12,500 | 17,547<br>6,340<br>59%<br>29,819<br>1,390<br>11,000<br>10,500<br>964 | 19,232<br>7,513<br>250<br>61%<br>53,314<br>61,410<br>2,530<br>9,800<br>9,300<br>1,100<br>820 | 19,748 7,228 2,192 71% 75,000 59,370 3,000 10,800 9,676 1,450                            |                        |
| d d1 e 6 a b c d e f g h     | Residential Student HC (grad+ugrad)  private DHM housing complex (exclude Greek) beds (added prior)  est. combined UNH+Private DHM Student resident pop share Note 3  Other Modes/Metrics  ZipCar annual miles DHM fleet  Amtrak Downeaster Annual Ridership (DHM)  bike rack capacity on campus  ADT traffic volume east of roundabout  ADT traffic volume Main St @ T-Hall peak hour ped/bike vol Main @ Garrison peak hour veh vol Main @ Garrison  Next Bus hits (combined portals)                                                                                           | 16,346<br>5,838<br>57%<br>1,000<br>14,000<br>12,500 | 17,547<br>6,340<br>59%<br>29,819<br>1,390<br>11,000<br>10,500<br>964 | 19,232 7,513 250 61% 53,314 61,410 2,530 9,800 9,300 1,100 820 1.2M                          | 19,748 7,228 2,192 71% 75,000 59,370 3,000 10,800 9,676 1,450 877                        |                        |
| d d1 e 6 a b c d e f g h     | Residential Student HC (grad+ugrad)  private DHM housing complex (exclude Greek) beds (added prior)  est. combined UNH+Private DHM Student resident pop share Note 3  Other Modes/Metrics  ZipCar annual miles DHM fleet  Amtrak Downeaster Annual Ridership (DHM)  bike rack capacity on campus  ADT traffic volume east of roundabout  ADT traffic volume Main St @ T-Hall peak hour ped/bike vol Main @ Garrison peak hour veh vol Main @ Garrison  Next Bus hits (combined portals)  registered mopeds (fall)                                                                 | 16,346<br>5,838<br>57%<br>1,000<br>14,000<br>12,500 | 17,547<br>6,340<br>59%<br>29,819<br>1,390<br>11,000<br>10,500<br>964 | 19,232 7,513 250 61% 53,314 61,410 2,530 9,800 9,300 1,100 820 1.2M 137                      | 19,748 7,228 2,192 71% 75,000 59,370 3,000 10,800 9,676 1,450 877 403                    |                        |
| d d1 e 6 a b c d e f g h i j | Residential Student HC (grad+ugrad)  private DHM housing complex (exclude Greek) beds (added prior)  est. combined UNH+Private DHM Student resident pop share Note 3  Cother Modes/Metrics  ZipCar annual miles DHM fleet  Amtrak Downeaster Annual Ridership (DHM)  bike rack capacity on campus  ADT traffic volume east of roundabout  ADT traffic volume Main St @ T-Hall peak hour ped/bike vol Main @ Garrison peak hour veh vol Main @ Garrison  Next Bus hits (combined portals)  registered mopeds (fall)  total UTS annual budget                                       | 16,346<br>5,838<br>57%<br>1,000<br>14,000<br>12,500 | 17,547<br>6,340<br>59%<br>29,819<br>1,390<br>11,000<br>10,500<br>964 | 19,232 7,513 250 61% 53,314 61,410 2,530 9,800 9,300 1,100 820 1.2M 137 \$4,590,781          | 19,748 7,228 2,192 71% 75,000 59,370 3,000 10,800 9,676 1,450 877 403 \$5,082,236        |                        |
| d d1 e 6 a b c d e f g h i j | Residential Student HC (grad+ugrad)  private DHM housing complex (exclude Greek) beds (added prior)  est. combined UNH+Private DHM Student resident pop share Note 3  Cother Modes/Metrics  ZipCar annual miles DHM fleet  Amtrak Downeaster Annual Ridership (DHM)  bike rack capacity on campus  ADT traffic volume east of roundabout  ADT traffic volume Main St @ T-Hall peak hour ped/bike vol Main @ Garrison peak hour veh vol Main @ Garrison  Next Bus hits (combined portals)  registered mopeds (fall)  total UTS annual budget  core campus hourly daytime meter fee | 16,346<br>5,838<br>57%<br>1,000<br>14,000<br>12,500 | 17,547<br>6,340<br>59%<br>29,819<br>1,390<br>11,000<br>10,500<br>964 | 19,232 7,513 250 61% 53,314 61,410 2,530 9,800 9,300 1,100 820 1.2M 137 \$4,590,781          | 19,748 7,228 2,192 71% 75,000 59,370 3,000 10,800 9,676 1,450 877 403 \$5,082,236 \$1.50 |                        |