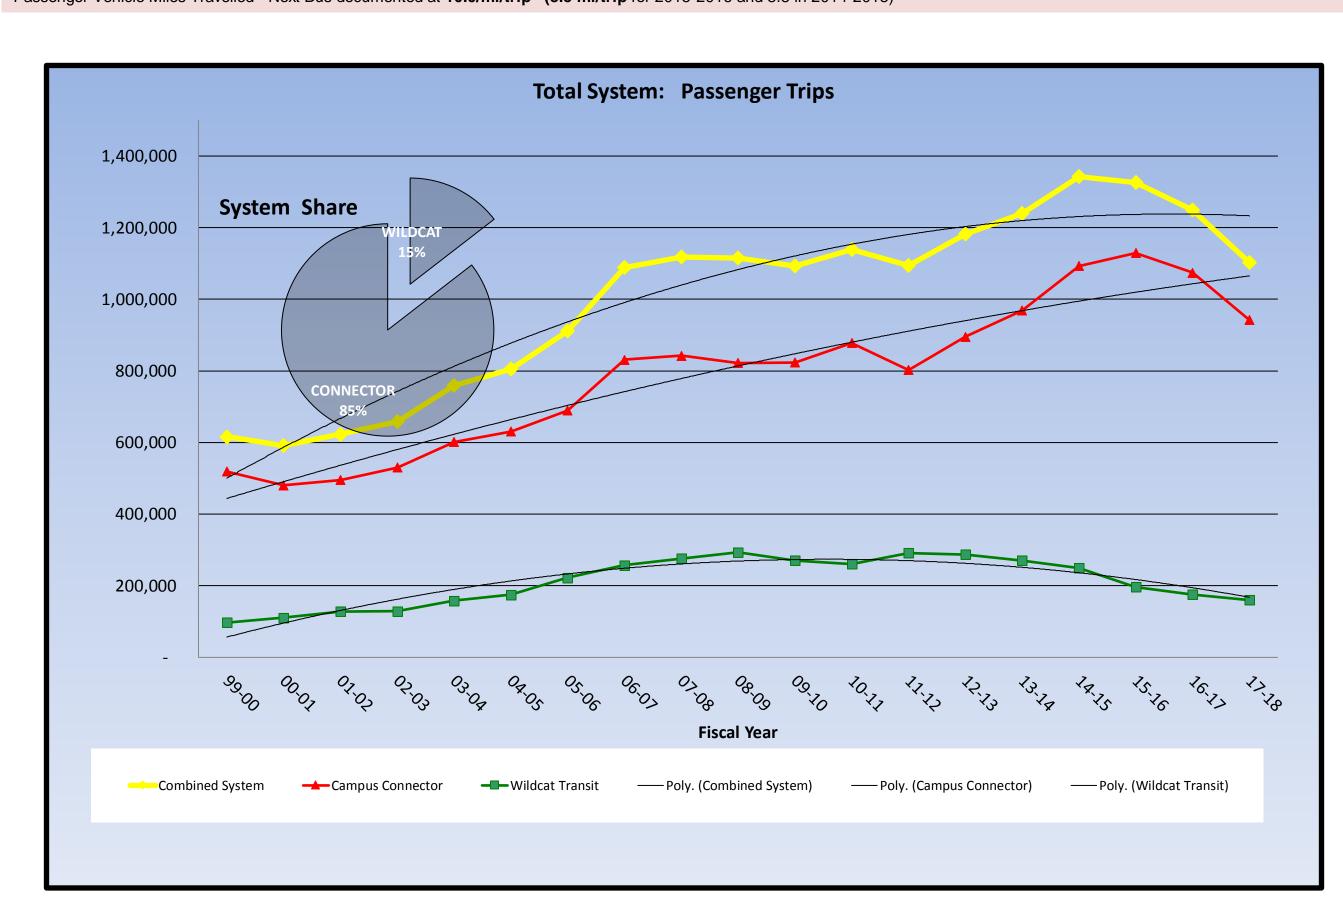

|                              |                                                                                                                                                                                                                                                                                                                                                                                                                                                                                                                                                                                   | Appendix A -                                        | TPC 15 Data                                                          | Set                                                                                          |                                                                                          |                        |
|------------------------------|-----------------------------------------------------------------------------------------------------------------------------------------------------------------------------------------------------------------------------------------------------------------------------------------------------------------------------------------------------------------------------------------------------------------------------------------------------------------------------------------------------------------------------------------------------------------------------------|-----------------------------------------------------|----------------------------------------------------------------------|----------------------------------------------------------------------------------------------|------------------------------------------------------------------------------------------|------------------------|
|                              |                                                                                                                                                                                                                                                                                                                                                                                                                                                                                                                                                                                   | Pre TDM                                             | Start TDM                                                            | 10 Yr/ Pre<br>Housing<br>Boom                                                                | Current                                                                                  |                        |
|                              | -                                                                                                                                                                                                                                                                                                                                                                                                                                                                                                                                                                                 | fall 2000                                           | fall 2003/4                                                          |                                                                                              |                                                                                          | ×                      |
| -                            | Statistic Transit                                                                                                                                                                                                                                                                                                                                                                                                                                                                                                                                                                 | or FY 00                                            | or FY 04                                                             | or FY 14                                                                                     | or FY 18                                                                                 | Trendline <sup>x</sup> |
| a                            | Wildcat System Ridership                                                                                                                                                                                                                                                                                                                                                                                                                                                                                                                                                          | 97,010                                              | 157,949                                                              | 270,855                                                                                      | 160,111                                                                                  |                        |
| b                            | Wildcat service miles                                                                                                                                                                                                                                                                                                                                                                                                                                                                                                                                                             | 160,648                                             | 234,594                                                              | 347,820                                                                                      | 242,508                                                                                  |                        |
| С                            | Campus Connector System Ridership                                                                                                                                                                                                                                                                                                                                                                                                                                                                                                                                                 | 518,950                                             | 601,297                                                              | 968,891                                                                                      | 942,281                                                                                  |                        |
| d                            | Connector Service miles                                                                                                                                                                                                                                                                                                                                                                                                                                                                                                                                                           | NA                                                  | NA                                                                   | 246,807                                                                                      | 163,038                                                                                  |                        |
| е                            | combined system ridership                                                                                                                                                                                                                                                                                                                                                                                                                                                                                                                                                         | 615,960                                             | 759,246                                                              | 1,239,746                                                                                    | 1,102,392                                                                                |                        |
| f                            | PVMT Estimated                                                                                                                                                                                                                                                                                                                                                                                                                                                                                                                                                                    | 1,942,545                                           | 3,044,799                                                            | 4,498,441                                                                                    | 3,014,532                                                                                |                        |
| g                            | combined system service miles                                                                                                                                                                                                                                                                                                                                                                                                                                                                                                                                                     | 160,648                                             | 234,594                                                              | 594,627                                                                                      | 405,546                                                                                  |                        |
| h                            | combined system annual operational \$                                                                                                                                                                                                                                                                                                                                                                                                                                                                                                                                             | 630,700                                             | 1,236,000                                                            | 1,294,000                                                                                    | 2,696,000                                                                                |                        |
| i                            | Wildcat weekday AY ave freq (9am-5pm) goal                                                                                                                                                                                                                                                                                                                                                                                                                                                                                                                                        | 60-120 min                                          | 60 - 90 min                                                          | 90 mins                                                                                      | 90 mins +                                                                                |                        |
| j                            | Connector West Edge Lot am peak freq                                                                                                                                                                                                                                                                                                                                                                                                                                                                                                                                              | NA                                                  | 7 min                                                                | 10 min                                                                                       | 12 mins                                                                                  |                        |
| k                            | Wildcat Transit FY cash sales (% trips)                                                                                                                                                                                                                                                                                                                                                                                                                                                                                                                                           | NA                                                  | \$20,124                                                             | \$37,531                                                                                     | \$26,779                                                                                 |                        |
| 1                            | Wildcat % CNG transit fleet                                                                                                                                                                                                                                                                                                                                                                                                                                                                                                                                                       | 0%                                                  | 1%                                                                   | 33%                                                                                          | 44%                                                                                      |                        |
| m                            | Annualized Trips/ Total Student HC                                                                                                                                                                                                                                                                                                                                                                                                                                                                                                                                                | 7                                                   | 12                                                                   | 18                                                                                           | 10                                                                                       |                        |
| n                            | Annualized Trips/ Resident Student HC                                                                                                                                                                                                                                                                                                                                                                                                                                                                                                                                             | 89                                                  | 95                                                                   | 129                                                                                          | 130                                                                                      |                        |
| 0                            | Annualized Trips/ Total Staff HC                                                                                                                                                                                                                                                                                                                                                                                                                                                                                                                                                  | 186                                                 | 177                                                                  | 305                                                                                          | 257                                                                                      |                        |
|                              | UNH Campus Headcount and Bedcount                                                                                                                                                                                                                                                                                                                                                                                                                                                                                                                                                 |                                                     |                                                                      |                                                                                              |                                                                                          |                        |
|                              | Staff HC (F/S/Adjunct) Note 1                                                                                                                                                                                                                                                                                                                                                                                                                                                                                                                                                     | 3,320                                               | 4,281                                                                | 4,063                                                                                        | 4,293                                                                                    |                        |
| -                            | Student HC (Grad+Undergrad Degree) Note 2                                                                                                                                                                                                                                                                                                                                                                                                                                                                                                                                         | 13,026                                              | 13,266                                                               | 15,169                                                                                       | 15,455                                                                                   |                        |
|                              |                                                                                                                                                                                                                                                                                                                                                                                                                                                                                                                                                                                   | 10,020                                              | 13,200                                                               | 13,103                                                                                       | 13,433                                                                                   |                        |
| <b></b>                      | est. max UNH Campus wkdy HC                                                                                                                                                                                                                                                                                                                                                                                                                                                                                                                                                       | 16,346                                              | 17,547                                                               | 19,232                                                                                       | 19,748                                                                                   |                        |
| <b></b>                      | Residential Student HC (grad+ugrad)                                                                                                                                                                                                                                                                                                                                                                                                                                                                                                                                               | · · · · · · · · · · · · · · · · · · ·               | · · · · · · · · · · · · · · · · · · ·                                |                                                                                              |                                                                                          |                        |
| <b></b>                      | ·                                                                                                                                                                                                                                                                                                                                                                                                                                                                                                                                                                                 | 16,346                                              | 17,547                                                               | 19,232                                                                                       | 19,748                                                                                   |                        |
| d                            | Residential Student HC (grad+ugrad)  private DHM housing complex (exclude)                                                                                                                                                                                                                                                                                                                                                                                                                                                                                                        | 16,346                                              | 17,547                                                               | 19,232<br>7,513                                                                              | 19,748<br>7,228                                                                          |                        |
| d<br>d1<br>e                 | Residential Student HC (grad+ugrad)  private DHM housing complex (exclude Greek) beds (added prior)  est. combined UNH+Private DHM Student                                                                                                                                                                                                                                                                                                                                                                                                                                        | 16,346<br>5,838                                     | 17,547<br>6,340                                                      | 19,232<br>7,513<br>250                                                                       | 19,748<br>7,228<br>2,192                                                                 |                        |
| d<br>d1<br>e                 | Residential Student HC (grad+ugrad)  private DHM housing complex (exclude Greek) beds (added prior)  est. combined UNH+Private DHM Student resident pop share Note 3                                                                                                                                                                                                                                                                                                                                                                                                              | 16,346<br>5,838                                     | 17,547<br>6,340                                                      | 19,232<br>7,513<br>250                                                                       | 19,748<br>7,228<br>2,192                                                                 |                        |
| d d1 e                       | Residential Student HC (grad+ugrad)  private DHM housing complex (exclude Greek) beds (added prior)  est. combined UNH+Private DHM Student resident pop share Note 3  Other Modes/Metrics                                                                                                                                                                                                                                                                                                                                                                                         | 16,346<br>5,838                                     | 17,547<br>6,340                                                      | 19,232<br>7,513<br>250<br>61%                                                                | 19,748<br>7,228<br>2,192<br>71%                                                          |                        |
| d d1 e 6 a                   | Residential Student HC (grad+ugrad)  private DHM housing complex (exclude Greek) beds (added prior)  est. combined UNH+Private DHM Student resident pop share Note 3  Other Modes/Metrics  ZipCar annual miles DHM fleet                                                                                                                                                                                                                                                                                                                                                          | 16,346<br>5,838                                     | 17,547<br>6,340<br>59%                                               | 19,232<br>7,513<br>250<br>61%<br>53,314                                                      | 19,748<br>7,228<br>2,192<br>71%<br>75,000                                                |                        |
| d d1 e 6 a b                 | Residential Student HC (grad+ugrad)  private DHM housing complex (exclude Greek) beds (added prior)  est. combined UNH+Private DHM Student resident pop share Note 3  Other Modes/Metrics  ZipCar annual miles DHM fleet  Amtrak Downeaster Annual Ridership (DHM)                                                                                                                                                                                                                                                                                                                | 16,346<br>5,838<br>57%                              | 17,547<br>6,340<br>59%                                               | 19,232<br>7,513<br>250<br>61%<br>53,314<br>61,410                                            | 19,748 7,228 2,192 71% 75,000 59,370                                                     |                        |
| d d1 e 6 a b c               | Residential Student HC (grad+ugrad)  private DHM housing complex (exclude Greek) beds (added prior)  est. combined UNH+Private DHM Student resident pop share Note 3  Other Modes/Metrics  ZipCar annual miles DHM fleet  Amtrak Downeaster Annual Ridership (DHM)  bike rack capacity on campus                                                                                                                                                                                                                                                                                  | 16,346<br>5,838<br>57%                              | 17,547<br>6,340<br>59%<br>29,819<br>1,390                            | 19,232<br>7,513<br>250<br>61%<br>53,314<br>61,410<br>2,530                                   | 19,748 7,228 2,192 71% 75,000 59,370 3,000                                               |                        |
| d d1 e 6 a b c d             | Residential Student HC (grad+ugrad)  private DHM housing complex (exclude Greek) beds (added prior)  est. combined UNH+Private DHM Student resident pop share Note 3  Other Modes/Metrics  ZipCar annual miles DHM fleet  Amtrak Downeaster Annual Ridership (DHM)  bike rack capacity on campus  ADT traffic volume east of roundabout                                                                                                                                                                                                                                           | 16,346<br>5,838<br>57%<br>1,000<br>14,000           | 17,547<br>6,340<br>59%<br>29,819<br>1,390<br>11,000                  | 19,232<br>7,513<br>250<br>61%<br>53,314<br>61,410<br>2,530<br>9,800                          | 19,748 7,228 2,192 71% 75,000 59,370 3,000 10,800                                        |                        |
| d d1 e 6 a b c d e           | Residential Student HC (grad+ugrad)  private DHM housing complex (exclude Greek) beds (added prior)  est. combined UNH+Private DHM Student resident pop share Note 3  Other Modes/Metrics  ZipCar annual miles DHM fleet  Amtrak Downeaster Annual Ridership (DHM)  bike rack capacity on campus  ADT traffic volume east of roundabout  ADT traffic volume Main St @ T-Hall                                                                                                                                                                                                      | 16,346<br>5,838<br>57%<br>1,000<br>14,000           | 17,547<br>6,340<br>59%<br>29,819<br>1,390<br>11,000<br>10,500        | 19,232<br>7,513<br>250<br>61%<br>53,314<br>61,410<br>2,530<br>9,800<br>9,300                 | 19,748 7,228 2,192 71% 75,000 59,370 3,000 10,800 9,676                                  |                        |
| d d1 e 6 a b c d e f         | Residential Student HC (grad+ugrad)  private DHM housing complex (exclude Greek) beds (added prior)  est. combined UNH+Private DHM Student resident pop share Note 3  Other Modes/Metrics  ZipCar annual miles DHM fleet  Amtrak Downeaster Annual Ridership (DHM)  bike rack capacity on campus  ADT traffic volume east of roundabout  ADT traffic volume Main St @ T-Hall peak hour ped/bike vol Main @ Garrison                                                                                                                                                               | 16,346<br>5,838<br>57%<br>1,000<br>14,000<br>12,500 | 17,547<br>6,340<br>59%<br>29,819<br>1,390<br>11,000<br>10,500<br>964 | 19,232<br>7,513<br>250<br>61%<br>53,314<br>61,410<br>2,530<br>9,800<br>9,300<br>1,100        | 19,748 7,228 2,192 71% 75,000 59,370 3,000 10,800 9,676 1,450                            |                        |
| d d1 e 6 a b c d e f         | Residential Student HC (grad+ugrad)  private DHM housing complex (exclude Greek) beds (added prior)  est. combined UNH+Private DHM Student resident pop share Note 3  Other Modes/Metrics  ZipCar annual miles DHM fleet  Amtrak Downeaster Annual Ridership (DHM)  bike rack capacity on campus  ADT traffic volume east of roundabout  ADT traffic volume Main St @ T-Hall peak hour ped/bike vol Main @ Garrison peak hour veh vol Main @ Garrison                                                                                                                             | 16,346<br>5,838<br>57%<br>1,000<br>14,000<br>12,500 | 17,547<br>6,340<br>59%<br>29,819<br>1,390<br>11,000<br>10,500<br>964 | 19,232<br>7,513<br>250<br>61%<br>53,314<br>61,410<br>2,530<br>9,800<br>9,300<br>1,100<br>820 | 19,748 7,228 2,192 71% 75,000 59,370 3,000 10,800 9,676 1,450                            |                        |
| d d1 e 6 a b c d e f g h     | Residential Student HC (grad+ugrad)  private DHM housing complex (exclude Greek) beds (added prior)  est. combined UNH+Private DHM Student resident pop share Note 3  Other Modes/Metrics  ZipCar annual miles DHM fleet  Amtrak Downeaster Annual Ridership (DHM)  bike rack capacity on campus  ADT traffic volume east of roundabout  ADT traffic volume Main St @ T-Hall peak hour ped/bike vol Main @ Garrison peak hour veh vol Main @ Garrison  Next Bus hits (combined portals)                                                                                           | 16,346<br>5,838<br>57%<br>1,000<br>14,000<br>12,500 | 17,547<br>6,340<br>59%<br>29,819<br>1,390<br>11,000<br>10,500<br>964 | 19,232 7,513 250 61% 53,314 61,410 2,530 9,800 9,300 1,100 820 1.2M                          | 19,748 7,228 2,192 71% 75,000 59,370 3,000 10,800 9,676 1,450 877                        |                        |
| d d1 e 6 a b c d e f g h     | Residential Student HC (grad+ugrad)  private DHM housing complex (exclude Greek) beds (added prior)  est. combined UNH+Private DHM Student resident pop share Note 3  Other Modes/Metrics  ZipCar annual miles DHM fleet  Amtrak Downeaster Annual Ridership (DHM)  bike rack capacity on campus  ADT traffic volume east of roundabout  ADT traffic volume Main St @ T-Hall peak hour ped/bike vol Main @ Garrison peak hour veh vol Main @ Garrison  Next Bus hits (combined portals)  registered mopeds (fall)                                                                 | 16,346<br>5,838<br>57%<br>1,000<br>14,000<br>12,500 | 17,547<br>6,340<br>59%<br>29,819<br>1,390<br>11,000<br>10,500<br>964 | 19,232 7,513 250 61% 53,314 61,410 2,530 9,800 9,300 1,100 820 1.2M 137                      | 19,748 7,228 2,192 71% 75,000 59,370 3,000 10,800 9,676 1,450 877 403                    |                        |
| d d1 e 6 a b c d e f g h i j | Residential Student HC (grad+ugrad)  private DHM housing complex (exclude Greek) beds (added prior)  est. combined UNH+Private DHM Student resident pop share Note 3  Cother Modes/Metrics  ZipCar annual miles DHM fleet  Amtrak Downeaster Annual Ridership (DHM)  bike rack capacity on campus  ADT traffic volume east of roundabout  ADT traffic volume Main St @ T-Hall peak hour ped/bike vol Main @ Garrison peak hour veh vol Main @ Garrison  Next Bus hits (combined portals)  registered mopeds (fall)  total UTS annual budget                                       | 16,346<br>5,838<br>57%<br>1,000<br>14,000<br>12,500 | 17,547<br>6,340<br>59%<br>29,819<br>1,390<br>11,000<br>10,500<br>964 | 19,232 7,513 250 61% 53,314 61,410 2,530 9,800 9,300 1,100 820 1.2M 137 \$4,590,781          | 19,748 7,228 2,192 71% 75,000 59,370 3,000 10,800 9,676 1,450 877 403 \$5,082,236        |                        |
| d d1 e 6 a b c d e f g h i j | Residential Student HC (grad+ugrad)  private DHM housing complex (exclude Greek) beds (added prior)  est. combined UNH+Private DHM Student resident pop share Note 3  Cother Modes/Metrics  ZipCar annual miles DHM fleet  Amtrak Downeaster Annual Ridership (DHM)  bike rack capacity on campus  ADT traffic volume east of roundabout  ADT traffic volume Main St @ T-Hall peak hour ped/bike vol Main @ Garrison peak hour veh vol Main @ Garrison  Next Bus hits (combined portals)  registered mopeds (fall)  total UTS annual budget  core campus hourly daytime meter fee | 16,346<br>5,838<br>57%<br>1,000<br>14,000<br>12,500 | 17,547<br>6,340<br>59%<br>29,819<br>1,390<br>11,000<br>10,500<br>964 | 19,232 7,513 250 61% 53,314 61,410 2,530 9,800 9,300 1,100 820 1.2M 137 \$4,590,781          | 19,748 7,228 2,192 71% 75,000 59,370 3,000 10,800 9,676 1,450 877 403 \$5,082,236 \$1.50 |                        |