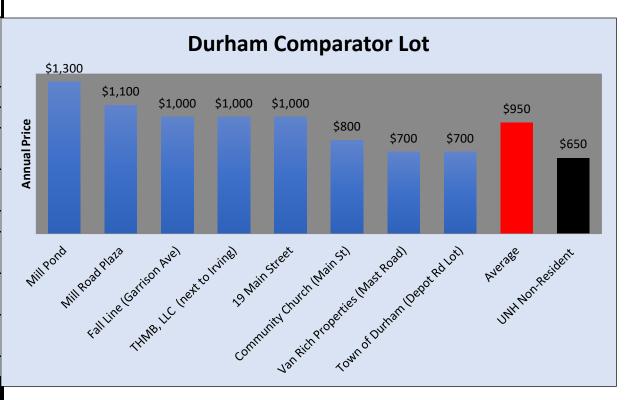

|        |                                            | Appendix A -         | - TPC 15 Data            | Set                           |                             |                        |
|--------|--------------------------------------------|----------------------|--------------------------|-------------------------------|-----------------------------|------------------------|
|        |                                            | Pre TDM<br>fall 2000 | Start TDM<br>fall 2003/4 | 10 Yr/ Pre<br>Housing<br>Boom | <i>Current</i><br>fall 2018 |                        |
|        | Statistic                                  | or FY 00             | or FY 04                 | or FY 14                      | or FY 18                    | Trendline <sup>x</sup> |
| 1      | Parikng Supply (spaces)                    |                      |                          |                               |                             |                        |
| а      | Total Auto                                 | 6,424                | 6,617                    | 6,804                         | 7,081                       |                        |
| b      | Exclusive F/S                              | 2,101                | 1,950                    | 2,033                         | 2,159                       |                        |
| С      | F/S Available                              | 4,499                | 4,212                    | 4,176                         | 4,564                       |                        |
| d      | F/S Available Core                         | 2,600                | 2,580                    | 2,698                         | 2,729                       |                        |
| е      | Exclusive Commuter Student                 | 193                  | 256                      | 241                           | 190                         |                        |
| f      | Combined Commuter (F/S/Mixed/Cmtr)         | 5,232                | 4,468                    | 4,517                         | 4,536                       |                        |
| g      | Combined Visitor (Meter & Paystation)      | 355                  | 446                      | 521                           | 507                         |                        |
| h      | Combined Reserved                          | 887                  | 472                      | 394                           | 515                         |                        |
| i      | ADA                                        | 124                  | 164                      | 168                           | 173                         |                        |
| j      | Service + Load Zone                        | 128                  | 188                      | 275                           | 310                         |                        |
| 2      | Parking Demand (permits and \$)            |                      |                          |                               |                             |                        |
| а      | Total permits                              | 8,213                | 8,804                    | 7,972                         | 8,271                       |                        |
| b      | F/S permits                                | 2,094                | 2,175                    | 2,086                         | 2,085                       |                        |
| С      | Commuter Student Permits                   | 3,489                | 3,570                    | 2,434                         | 2,251                       |                        |
| d      | Combined Commute permits (F/S/C)           | 5,839                | 7,003                    | 5,908                         | 5,355                       |                        |
| e      | Emeritus Permits                           | 261                  | 272                      | 312                           | 386                         |                        |
| f      | Resident Student Permits                   | 1,941                | 1,596                    | 1,567                         | 1,897                       |                        |
| g      | F/S/C annual permit Fee                    | \$ 32                | \$ 32                    | \$ 50                         | \$ 75                       |                        |
| i      | Resident Student Annual permit Fee (Range) | \$32-\$100           | \$150-\$300              | \$200-\$350                   | \$225-\$375                 |                        |
| j      | Resident Student Annual permit Fee(core)   | \$ 65                | \$ 225                   | \$ 275                        | \$ 375                      |                        |
| k      | DHM Mill Plaza downtown Parking (annual)   | \$ 600               | NA                       | NA                            | \$ 1,100                    |                        |
| 3      | Standard Ratios                            |                      |                          |                               |                             |                        |
| а      | Total Permits:Total Spaces                 | 1.44                 | 1.28                     | 1.17                          | 1.17                        |                        |
| b      | FS Permits:FS Avail Spaces                 | 0.73                 | 0.69                     | 0.77                          | 0.68                        |                        |
| С      | FS Permits:FS Avail Core Spaces            | 1.06                 | 1.07                     | 1.12                          | 1.14                        |                        |
| d      | Cmmtr Permits:Cmmtr Avail Spaces           | 1.65                 | 1.35                     | 1.14                          | 0.95                        |                        |
| e      | FS/Permits:FS HC (incl Adjunct)            | 0.71                 | 0.61                     | 0.74                          | 0.72                        |                        |
| f      | Total Permits: Total UNH HC                | 0.56                 | 0.51                     | 0.41                          | 0.42                        |                        |
|        | Parking Compliance/Equity (Fines)          |                      |                          |                               |                             |                        |
| a      | total # violations                         |                      | 23,431(FY 05)            | 15,400                        | 18,890                      |                        |
| b      | UTS Fines Issued (end of year)'05/'14/'18  | \$ 887,000           | \$ 1,111,895             | \$ 735,665                    | \$ 771,305                  |                        |
| С      | UTS Parking Permit Revenue                 |                      | \$ 539,713               | \$ 927,912                    | \$ 1,094,620                |                        |
| d      | UTS Parking Meter/Visitor Revenue          | \$ 131,800           | \$ 186,360               | \$ 355,746                    | \$ 373,616                  |                        |
| e      | Est. Total UTS Revenue                     | \$ 1,018,800         | \$ 1,837,968             | \$ 2,019,323                  | \$ 2,239,541                |                        |
| f      | % Permit Revenue                           | <40%                 | 29%                      | 46%                           | 49%                         |                        |
| g      | % Meter/Paystation Revenue                 | +-15%                | 10%                      | 18%                           | 17%                         |                        |
| h<br>· | % Fine Revenue                             | >55%                 | 60%                      | 36%                           | 34%                         |                        |
| i      | Parking Division Est Operating Expense     | \$ 420,004           |                          | \$ 913,428                    | \$ 707,260                  |                        |