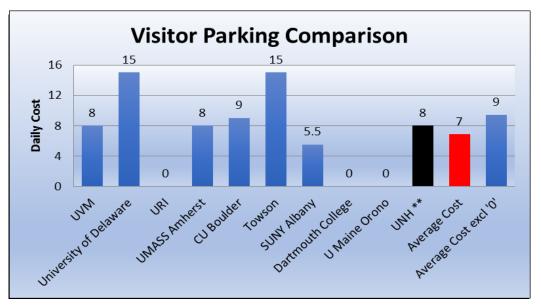

|        |                                            | Appendix A -         | - TPC 15 Data            | Set                           |                             |                        |
|--------|--------------------------------------------|----------------------|--------------------------|-------------------------------|-----------------------------|------------------------|
|        |                                            | Pre TDM<br>fall 2000 | Start TDM<br>fall 2003/4 | 10 Yr/ Pre<br>Housing<br>Boom | <i>Current</i><br>fall 2018 |                        |
|        | Statistic                                  | or FY 00             | or FY 04                 | or FY 14                      | or FY 18                    | Trendline <sup>x</sup> |
| 1      | Parikng Supply (spaces)                    |                      |                          |                               |                             |                        |
| а      | Total Auto                                 | 6,424                | 6,617                    | 6,804                         | 7,081                       |                        |
| b      | Exclusive F/S                              | 2,101                | 1,950                    | 2,033                         | 2,159                       |                        |
| С      | F/S Available                              | 4,499                | 4,212                    | 4,176                         | 4,564                       |                        |
| d      | F/S Available Core                         | 2,600                | 2,580                    | 2,698                         | 2,729                       |                        |
| е      | Exclusive Commuter Student                 | 193                  | 256                      | 241                           | 190                         |                        |
| f      | Combined Commuter (F/S/Mixed/Cmtr)         | 5,232                | 4,468                    | 4,517                         | 4,536                       |                        |
| g      | Combined Visitor (Meter & Paystation)      | 355                  | 446                      | 521                           | 507                         |                        |
| h      | Combined Reserved                          | 887                  | 472                      | 394                           | 515                         |                        |
| i      | ADA                                        | 124                  | 164                      | 168                           | 173                         |                        |
| j      | Service + Load Zone                        | 128                  | 188                      | 275                           | 310                         |                        |
| 2      | Parking Demand (permits and \$)            |                      |                          |                               |                             |                        |
| а      | Total permits                              | 8,213                | 8,804                    | 7,972                         | 8,271                       |                        |
| b      | F/S permits                                | 2,094                | 2,175                    | 2,086                         | 2,085                       |                        |
| С      | Commuter Student Permits                   | 3,489                | 3,570                    | 2,434                         | 2,251                       |                        |
| d      | Combined Commute permits (F/S/C)           | 5,839                | 7,003                    | 5,908                         | 5,355                       |                        |
| e      | Emeritus Permits                           | 261                  | 272                      | 312                           | 386                         |                        |
| f      | Resident Student Permits                   | 1,941                | 1,596                    | 1,567                         | 1,897                       |                        |
| g      | F/S/C annual permit Fee                    | \$ 32                | \$ 32                    | \$ 50                         | \$ 75                       |                        |
| i      | Resident Student Annual permit Fee (Range) | \$32-\$100           | \$150-\$300              | \$200-\$350                   | \$225-\$375                 |                        |
| j      | Resident Student Annual permit Fee(core)   | \$ 65                | \$ 225                   | \$ 275                        | \$ 375                      |                        |
| k      | DHM Mill Plaza downtown Parking (annual)   | \$ 600               | NA                       | NA                            | \$ 1,100                    |                        |
| 3      | Standard Ratios                            |                      |                          |                               |                             |                        |
| а      | Total Permits:Total Spaces                 | 1.44                 | 1.28                     | 1.17                          | 1.17                        |                        |
| b      | FS Permits:FS Avail Spaces                 | 0.73                 | 0.69                     | 0.77                          | 0.68                        |                        |
| С      | FS Permits:FS Avail Core Spaces            | 1.06                 | 1.07                     | 1.12                          | 1.14                        |                        |
| d      | Cmmtr Permits:Cmmtr Avail Spaces           | 1.65                 | 1.35                     | 1.14                          | 0.95                        |                        |
| e      | FS/Permits:FS HC (incl Adjunct)            | 0.71                 | 0.61                     | 0.74                          | 0.72                        |                        |
| f      | Total Permits: Total UNH HC                | 0.56                 | 0.51                     | 0.41                          | 0.42                        |                        |
|        | Parking Compliance/Equity (Fines)          |                      |                          |                               |                             |                        |
| a      | total # violations                         |                      | 23,431(FY 05)            | 15,400                        | 18,890                      |                        |
| b      | UTS Fines Issued (end of year)'05/'14/'18  | \$ 887,000           | \$ 1,111,895             | \$ 735,665                    | \$ 771,305                  |                        |
| С      | UTS Parking Permit Revenue                 |                      | \$ 539,713               | \$ 927,912                    | \$ 1,094,620                |                        |
| d      | UTS Parking Meter/Visitor Revenue          | \$ 131,800           | \$ 186,360               | \$ 355,746                    | \$ 373,616                  |                        |
| e      | Est. Total UTS Revenue                     | \$ 1,018,800         | \$ 1,837,968             | \$ 2,019,323                  | \$ 2,239,541                |                        |
| f      | % Permit Revenue                           | <40%                 | 29%                      | 46%                           | 49%                         |                        |
| g      | % Meter/Paystation Revenue                 | +-15%                | 10%                      | 18%                           | 17%                         |                        |
| h<br>· | % Fine Revenue                             | >55%                 | 60%                      | 36%                           | 34%                         |                        |
| i      | Parking Division Est Operating Expense     | \$ 420,004           |                          | \$ 913,428                    | \$ 707,260                  |                        |