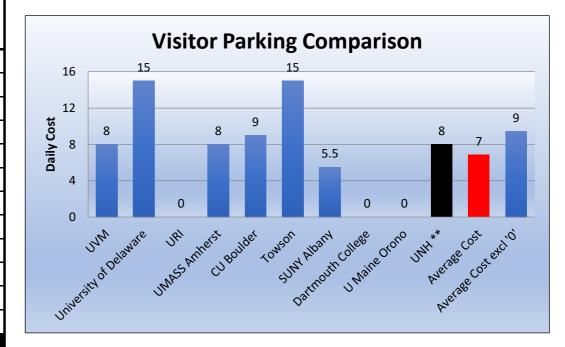

|                              |                                                                                                                                                                                                                                                                                                                                                                                                                                                                                                                                                                                   | Appendix A -                                        | TPC 15 Data                                                          | Set                                                                                          |                                                                                          |                        |
|------------------------------|-----------------------------------------------------------------------------------------------------------------------------------------------------------------------------------------------------------------------------------------------------------------------------------------------------------------------------------------------------------------------------------------------------------------------------------------------------------------------------------------------------------------------------------------------------------------------------------|-----------------------------------------------------|----------------------------------------------------------------------|----------------------------------------------------------------------------------------------|------------------------------------------------------------------------------------------|------------------------|
|                              |                                                                                                                                                                                                                                                                                                                                                                                                                                                                                                                                                                                   | Pre TDM                                             | Start TDM                                                            | 10 Yr/ Pre<br>Housing<br>Boom                                                                | Current                                                                                  |                        |
|                              | -                                                                                                                                                                                                                                                                                                                                                                                                                                                                                                                                                                                 | fall 2000                                           | fall 2003/4                                                          |                                                                                              |                                                                                          | ×                      |
| -                            | Statistic Transit                                                                                                                                                                                                                                                                                                                                                                                                                                                                                                                                                                 | or FY 00                                            | or FY 04                                                             | or FY 14                                                                                     | or FY 18                                                                                 | Trendline <sup>x</sup> |
| a                            | Wildcat System Ridership                                                                                                                                                                                                                                                                                                                                                                                                                                                                                                                                                          | 97,010                                              | 157,949                                                              | 270,855                                                                                      | 160,111                                                                                  |                        |
| b                            | Wildcat service miles                                                                                                                                                                                                                                                                                                                                                                                                                                                                                                                                                             | 160,648                                             | 234,594                                                              | 347,820                                                                                      | 242,508                                                                                  |                        |
| С                            | Campus Connector System Ridership                                                                                                                                                                                                                                                                                                                                                                                                                                                                                                                                                 | 518,950                                             | 601,297                                                              | 968,891                                                                                      | 942,281                                                                                  |                        |
| d                            | Connector Service miles                                                                                                                                                                                                                                                                                                                                                                                                                                                                                                                                                           | NA                                                  | NA                                                                   | 246,807                                                                                      | 163,038                                                                                  |                        |
| е                            | combined system ridership                                                                                                                                                                                                                                                                                                                                                                                                                                                                                                                                                         | 615,960                                             | 759,246                                                              | 1,239,746                                                                                    | 1,102,392                                                                                |                        |
| f                            | PVMT Estimated                                                                                                                                                                                                                                                                                                                                                                                                                                                                                                                                                                    | 1,942,545                                           | 3,044,799                                                            | 4,498,441                                                                                    | 3,014,532                                                                                |                        |
| g                            | combined system service miles                                                                                                                                                                                                                                                                                                                                                                                                                                                                                                                                                     | 160,648                                             | 234,594                                                              | 594,627                                                                                      | 405,546                                                                                  |                        |
| h                            | combined system annual operational \$                                                                                                                                                                                                                                                                                                                                                                                                                                                                                                                                             | 630,700                                             | 1,236,000                                                            | 1,294,000                                                                                    | 2,696,000                                                                                |                        |
| i                            | Wildcat weekday AY ave freq (9am-5pm) goal                                                                                                                                                                                                                                                                                                                                                                                                                                                                                                                                        | 60-120 min                                          | 60 - 90 min                                                          | 90 mins                                                                                      | 90 mins +                                                                                |                        |
| j                            | Connector West Edge Lot am peak freq                                                                                                                                                                                                                                                                                                                                                                                                                                                                                                                                              | NA                                                  | 7 min                                                                | 10 min                                                                                       | 12 mins                                                                                  |                        |
| k                            | Wildcat Transit FY cash sales (% trips)                                                                                                                                                                                                                                                                                                                                                                                                                                                                                                                                           | NA                                                  | \$20,124                                                             | \$37,531                                                                                     | \$26,779                                                                                 |                        |
| 1                            | Wildcat % CNG transit fleet                                                                                                                                                                                                                                                                                                                                                                                                                                                                                                                                                       | 0%                                                  | 1%                                                                   | 33%                                                                                          | 44%                                                                                      |                        |
| m                            | Annualized Trips/ Total Student HC                                                                                                                                                                                                                                                                                                                                                                                                                                                                                                                                                | 7                                                   | 12                                                                   | 18                                                                                           | 10                                                                                       |                        |
| n                            | Annualized Trips/ Resident Student HC                                                                                                                                                                                                                                                                                                                                                                                                                                                                                                                                             | 89                                                  | 95                                                                   | 129                                                                                          | 130                                                                                      |                        |
| 0                            | Annualized Trips/ Total Staff HC                                                                                                                                                                                                                                                                                                                                                                                                                                                                                                                                                  | 186                                                 | 177                                                                  | 305                                                                                          | 257                                                                                      |                        |
|                              | UNH Campus Headcount and Bedcount                                                                                                                                                                                                                                                                                                                                                                                                                                                                                                                                                 |                                                     |                                                                      |                                                                                              |                                                                                          |                        |
|                              | Staff HC (F/S/Adjunct) Note 1                                                                                                                                                                                                                                                                                                                                                                                                                                                                                                                                                     | 3,320                                               | 4,281                                                                | 4,063                                                                                        | 4,293                                                                                    |                        |
| -                            | Student HC (Grad+Undergrad Degree) Note 2                                                                                                                                                                                                                                                                                                                                                                                                                                                                                                                                         | 13,026                                              | 13,266                                                               | 15,169                                                                                       | 15,455                                                                                   |                        |
|                              |                                                                                                                                                                                                                                                                                                                                                                                                                                                                                                                                                                                   | 10,020                                              | 13,200                                                               | 13,103                                                                                       | 13,433                                                                                   |                        |
| <b></b>                      | est. max UNH Campus wkdy HC                                                                                                                                                                                                                                                                                                                                                                                                                                                                                                                                                       | 16,346                                              | 17,547                                                               | 19,232                                                                                       | 19,748                                                                                   |                        |
| <b></b>                      | Residential Student HC (grad+ugrad)                                                                                                                                                                                                                                                                                                                                                                                                                                                                                                                                               | · · · · · · · · · · · · · · · · · · ·               | · · · · · · · · · · · · · · · · · · ·                                |                                                                                              |                                                                                          |                        |
| <b></b>                      | ·                                                                                                                                                                                                                                                                                                                                                                                                                                                                                                                                                                                 | 16,346                                              | 17,547                                                               | 19,232                                                                                       | 19,748                                                                                   |                        |
| d                            | Residential Student HC (grad+ugrad)  private DHM housing complex (exclude)                                                                                                                                                                                                                                                                                                                                                                                                                                                                                                        | 16,346                                              | 17,547                                                               | 19,232<br>7,513                                                                              | 19,748<br>7,228                                                                          |                        |
| d<br>d1<br>e                 | Residential Student HC (grad+ugrad)  private DHM housing complex (exclude Greek) beds (added prior)  est. combined UNH+Private DHM Student                                                                                                                                                                                                                                                                                                                                                                                                                                        | 16,346<br>5,838                                     | 17,547<br>6,340                                                      | 19,232<br>7,513<br>250                                                                       | 19,748<br>7,228<br>2,192                                                                 |                        |
| d<br>d1<br>e                 | Residential Student HC (grad+ugrad)  private DHM housing complex (exclude Greek) beds (added prior)  est. combined UNH+Private DHM Student resident pop share Note 3                                                                                                                                                                                                                                                                                                                                                                                                              | 16,346<br>5,838                                     | 17,547<br>6,340                                                      | 19,232<br>7,513<br>250                                                                       | 19,748<br>7,228<br>2,192                                                                 |                        |
| d d1 e                       | Residential Student HC (grad+ugrad)  private DHM housing complex (exclude Greek) beds (added prior)  est. combined UNH+Private DHM Student resident pop share Note 3  Other Modes/Metrics                                                                                                                                                                                                                                                                                                                                                                                         | 16,346<br>5,838                                     | 17,547<br>6,340                                                      | 19,232<br>7,513<br>250<br>61%                                                                | 19,748<br>7,228<br>2,192<br>71%                                                          |                        |
| d d1 e 6 a                   | Residential Student HC (grad+ugrad)  private DHM housing complex (exclude Greek) beds (added prior)  est. combined UNH+Private DHM Student resident pop share Note 3  Other Modes/Metrics  ZipCar annual miles DHM fleet                                                                                                                                                                                                                                                                                                                                                          | 16,346<br>5,838                                     | 17,547<br>6,340<br>59%                                               | 19,232<br>7,513<br>250<br>61%<br>53,314                                                      | 19,748<br>7,228<br>2,192<br>71%<br>75,000                                                |                        |
| d d1 e 6 a b                 | Residential Student HC (grad+ugrad)  private DHM housing complex (exclude Greek) beds (added prior)  est. combined UNH+Private DHM Student resident pop share Note 3  Other Modes/Metrics  ZipCar annual miles DHM fleet  Amtrak Downeaster Annual Ridership (DHM)                                                                                                                                                                                                                                                                                                                | 16,346<br>5,838<br>57%                              | 17,547<br>6,340<br>59%                                               | 19,232<br>7,513<br>250<br>61%<br>53,314<br>61,410                                            | 19,748 7,228 2,192 71% 75,000 59,370                                                     |                        |
| d d1 e 6 a b c               | Residential Student HC (grad+ugrad)  private DHM housing complex (exclude Greek) beds (added prior)  est. combined UNH+Private DHM Student resident pop share Note 3  Other Modes/Metrics  ZipCar annual miles DHM fleet  Amtrak Downeaster Annual Ridership (DHM)  bike rack capacity on campus                                                                                                                                                                                                                                                                                  | 16,346<br>5,838<br>57%                              | 17,547<br>6,340<br>59%<br>29,819<br>1,390                            | 19,232<br>7,513<br>250<br>61%<br>53,314<br>61,410<br>2,530                                   | 19,748 7,228 2,192 71% 75,000 59,370 3,000                                               |                        |
| d d1 e 6 a b c d             | Residential Student HC (grad+ugrad)  private DHM housing complex (exclude Greek) beds (added prior)  est. combined UNH+Private DHM Student resident pop share Note 3  Other Modes/Metrics  ZipCar annual miles DHM fleet  Amtrak Downeaster Annual Ridership (DHM)  bike rack capacity on campus  ADT traffic volume east of roundabout                                                                                                                                                                                                                                           | 16,346<br>5,838<br>57%<br>1,000<br>14,000           | 17,547<br>6,340<br>59%<br>29,819<br>1,390<br>11,000                  | 19,232<br>7,513<br>250<br>61%<br>53,314<br>61,410<br>2,530<br>9,800                          | 19,748 7,228 2,192 71% 75,000 59,370 3,000 10,800                                        |                        |
| d d1 e 6 a b c d e           | Residential Student HC (grad+ugrad)  private DHM housing complex (exclude Greek) beds (added prior)  est. combined UNH+Private DHM Student resident pop share Note 3  Other Modes/Metrics  ZipCar annual miles DHM fleet  Amtrak Downeaster Annual Ridership (DHM)  bike rack capacity on campus  ADT traffic volume east of roundabout  ADT traffic volume Main St @ T-Hall                                                                                                                                                                                                      | 16,346<br>5,838<br>57%<br>1,000<br>14,000           | 17,547<br>6,340<br>59%<br>29,819<br>1,390<br>11,000<br>10,500        | 19,232<br>7,513<br>250<br>61%<br>53,314<br>61,410<br>2,530<br>9,800<br>9,300                 | 19,748 7,228 2,192 71% 75,000 59,370 3,000 10,800 9,676                                  |                        |
| d d1 e 6 a b c d e f         | Residential Student HC (grad+ugrad)  private DHM housing complex (exclude Greek) beds (added prior)  est. combined UNH+Private DHM Student resident pop share Note 3  Other Modes/Metrics  ZipCar annual miles DHM fleet  Amtrak Downeaster Annual Ridership (DHM)  bike rack capacity on campus  ADT traffic volume east of roundabout  ADT traffic volume Main St @ T-Hall peak hour ped/bike vol Main @ Garrison                                                                                                                                                               | 16,346<br>5,838<br>57%<br>1,000<br>14,000<br>12,500 | 17,547<br>6,340<br>59%<br>29,819<br>1,390<br>11,000<br>10,500<br>964 | 19,232<br>7,513<br>250<br>61%<br>53,314<br>61,410<br>2,530<br>9,800<br>9,300<br>1,100        | 19,748 7,228 2,192 71% 75,000 59,370 3,000 10,800 9,676 1,450                            |                        |
| d d1 e 6 a b c d e f         | Residential Student HC (grad+ugrad)  private DHM housing complex (exclude Greek) beds (added prior)  est. combined UNH+Private DHM Student resident pop share Note 3  Other Modes/Metrics  ZipCar annual miles DHM fleet  Amtrak Downeaster Annual Ridership (DHM)  bike rack capacity on campus  ADT traffic volume east of roundabout  ADT traffic volume Main St @ T-Hall peak hour ped/bike vol Main @ Garrison peak hour veh vol Main @ Garrison                                                                                                                             | 16,346<br>5,838<br>57%<br>1,000<br>14,000<br>12,500 | 17,547<br>6,340<br>59%<br>29,819<br>1,390<br>11,000<br>10,500<br>964 | 19,232<br>7,513<br>250<br>61%<br>53,314<br>61,410<br>2,530<br>9,800<br>9,300<br>1,100<br>820 | 19,748 7,228 2,192 71% 75,000 59,370 3,000 10,800 9,676 1,450                            |                        |
| d d1 e 6 a b c d e f g h     | Residential Student HC (grad+ugrad)  private DHM housing complex (exclude Greek) beds (added prior)  est. combined UNH+Private DHM Student resident pop share Note 3  Other Modes/Metrics  ZipCar annual miles DHM fleet  Amtrak Downeaster Annual Ridership (DHM)  bike rack capacity on campus  ADT traffic volume east of roundabout  ADT traffic volume Main St @ T-Hall peak hour ped/bike vol Main @ Garrison peak hour veh vol Main @ Garrison  Next Bus hits (combined portals)                                                                                           | 16,346<br>5,838<br>57%<br>1,000<br>14,000<br>12,500 | 17,547<br>6,340<br>59%<br>29,819<br>1,390<br>11,000<br>10,500<br>964 | 19,232 7,513 250 61% 53,314 61,410 2,530 9,800 9,300 1,100 820 1.2M                          | 19,748 7,228 2,192 71% 75,000 59,370 3,000 10,800 9,676 1,450 877                        |                        |
| d d1 e 6 a b c d e f g h     | Residential Student HC (grad+ugrad)  private DHM housing complex (exclude Greek) beds (added prior)  est. combined UNH+Private DHM Student resident pop share Note 3  Other Modes/Metrics  ZipCar annual miles DHM fleet  Amtrak Downeaster Annual Ridership (DHM)  bike rack capacity on campus  ADT traffic volume east of roundabout  ADT traffic volume Main St @ T-Hall peak hour ped/bike vol Main @ Garrison peak hour veh vol Main @ Garrison  Next Bus hits (combined portals)  registered mopeds (fall)                                                                 | 16,346<br>5,838<br>57%<br>1,000<br>14,000<br>12,500 | 17,547<br>6,340<br>59%<br>29,819<br>1,390<br>11,000<br>10,500<br>964 | 19,232 7,513 250 61% 53,314 61,410 2,530 9,800 9,300 1,100 820 1.2M 137                      | 19,748 7,228 2,192 71% 75,000 59,370 3,000 10,800 9,676 1,450 877 403                    |                        |
| d d1 e 6 a b c d e f g h i j | Residential Student HC (grad+ugrad)  private DHM housing complex (exclude Greek) beds (added prior)  est. combined UNH+Private DHM Student resident pop share Note 3  Cother Modes/Metrics  ZipCar annual miles DHM fleet  Amtrak Downeaster Annual Ridership (DHM)  bike rack capacity on campus  ADT traffic volume east of roundabout  ADT traffic volume Main St @ T-Hall peak hour ped/bike vol Main @ Garrison peak hour veh vol Main @ Garrison  Next Bus hits (combined portals)  registered mopeds (fall)  total UTS annual budget                                       | 16,346<br>5,838<br>57%<br>1,000<br>14,000<br>12,500 | 17,547<br>6,340<br>59%<br>29,819<br>1,390<br>11,000<br>10,500<br>964 | 19,232 7,513 250 61% 53,314 61,410 2,530 9,800 9,300 1,100 820 1.2M 137 \$4,590,781          | 19,748 7,228 2,192 71% 75,000 59,370 3,000 10,800 9,676 1,450 877 403 \$5,082,236        |                        |
| d d1 e 6 a b c d e f g h i j | Residential Student HC (grad+ugrad)  private DHM housing complex (exclude Greek) beds (added prior)  est. combined UNH+Private DHM Student resident pop share Note 3  Cother Modes/Metrics  ZipCar annual miles DHM fleet  Amtrak Downeaster Annual Ridership (DHM)  bike rack capacity on campus  ADT traffic volume east of roundabout  ADT traffic volume Main St @ T-Hall peak hour ped/bike vol Main @ Garrison peak hour veh vol Main @ Garrison  Next Bus hits (combined portals)  registered mopeds (fall)  total UTS annual budget  core campus hourly daytime meter fee | 16,346<br>5,838<br>57%<br>1,000<br>14,000<br>12,500 | 17,547<br>6,340<br>59%<br>29,819<br>1,390<br>11,000<br>10,500<br>964 | 19,232 7,513 250 61% 53,314 61,410 2,530 9,800 9,300 1,100 820 1.2M 137 \$4,590,781          | 19,748 7,228 2,192 71% 75,000 59,370 3,000 10,800 9,676 1,450 877 403 \$5,082,236 \$1.50 |                        |