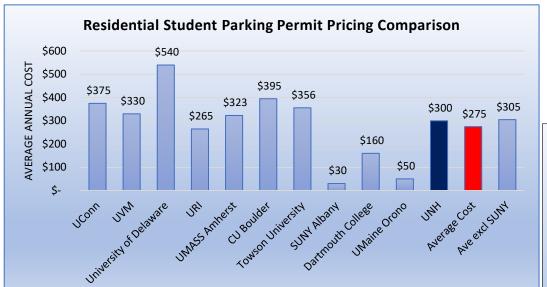

|        |                                            | Appendix A -         | - TPC 15 Data            | Set                           |                             |                        |
|--------|--------------------------------------------|----------------------|--------------------------|-------------------------------|-----------------------------|------------------------|
|        |                                            | Pre TDM<br>fall 2000 | Start TDM<br>fall 2003/4 | 10 Yr/ Pre<br>Housing<br>Boom | <i>Current</i><br>fall 2018 |                        |
|        | Statistic                                  | or FY 00             | or FY 04                 | or FY 14                      | or FY 18                    | Trendline <sup>x</sup> |
| 1      | Parikng Supply (spaces)                    |                      |                          |                               |                             |                        |
| а      | Total Auto                                 | 6,424                | 6,617                    | 6,804                         | 7,081                       |                        |
| b      | Exclusive F/S                              | 2,101                | 1,950                    | 2,033                         | 2,159                       |                        |
| С      | F/S Available                              | 4,499                | 4,212                    | 4,176                         | 4,564                       |                        |
| d      | F/S Available Core                         | 2,600                | 2,580                    | 2,698                         | 2,729                       |                        |
| е      | Exclusive Commuter Student                 | 193                  | 256                      | 241                           | 190                         |                        |
| f      | Combined Commuter (F/S/Mixed/Cmtr)         | 5,232                | 4,468                    | 4,517                         | 4,536                       |                        |
| g      | Combined Visitor (Meter & Paystation)      | 355                  | 446                      | 521                           | 507                         |                        |
| h      | Combined Reserved                          | 887                  | 472                      | 394                           | 515                         |                        |
| i      | ADA                                        | 124                  | 164                      | 168                           | 173                         |                        |
| j      | Service + Load Zone                        | 128                  | 188                      | 275                           | 310                         |                        |
| 2      | Parking Demand (permits and \$)            |                      |                          |                               |                             |                        |
| а      | Total permits                              | 8,213                | 8,804                    | 7,972                         | 8,271                       |                        |
| b      | F/S permits                                | 2,094                | 2,175                    | 2,086                         | 2,085                       |                        |
| С      | Commuter Student Permits                   | 3,489                | 3,570                    | 2,434                         | 2,251                       |                        |
| d      | Combined Commute permits (F/S/C)           | 5,839                | 7,003                    | 5,908                         | 5,355                       |                        |
| e      | Emeritus Permits                           | 261                  | 272                      | 312                           | 386                         |                        |
| f      | Resident Student Permits                   | 1,941                | 1,596                    | 1,567                         | 1,897                       |                        |
| g      | F/S/C annual permit Fee                    | \$ 32                | \$ 32                    | \$ 50                         | \$ 75                       |                        |
| i      | Resident Student Annual permit Fee (Range) | \$32-\$100           | \$150-\$300              | \$200-\$350                   | \$225-\$375                 |                        |
| j      | Resident Student Annual permit Fee(core)   | \$ 65                | \$ 225                   | \$ 275                        | \$ 375                      |                        |
| k      | DHM Mill Plaza downtown Parking (annual)   | \$ 600               | NA                       | NA                            | \$ 1,100                    |                        |
| 3      | Standard Ratios                            |                      |                          |                               |                             |                        |
| а      | Total Permits:Total Spaces                 | 1.44                 | 1.28                     | 1.17                          | 1.17                        |                        |
| b      | FS Permits:FS Avail Spaces                 | 0.73                 | 0.69                     | 0.77                          | 0.68                        |                        |
| С      | FS Permits:FS Avail Core Spaces            | 1.06                 | 1.07                     | 1.12                          | 1.14                        |                        |
| d      | Cmmtr Permits:Cmmtr Avail Spaces           | 1.65                 | 1.35                     | 1.14                          | 0.95                        |                        |
| e      | FS/Permits:FS HC (incl Adjunct)            | 0.71                 | 0.61                     | 0.74                          | 0.72                        |                        |
| f      | Total Permits: Total UNH HC                | 0.56                 | 0.51                     | 0.41                          | 0.42                        |                        |
|        | Parking Compliance/Equity (Fines)          |                      |                          |                               |                             |                        |
| a      | total # violations                         |                      | 23,431(FY 05)            | 15,400                        | 18,890                      |                        |
| b      | UTS Fines Issued (end of year)'05/'14/'18  | \$ 887,000           | \$ 1,111,895             | \$ 735,665                    | \$ 771,305                  |                        |
| С      | UTS Parking Permit Revenue                 |                      | \$ 539,713               | \$ 927,912                    | \$ 1,094,620                |                        |
| d      | UTS Parking Meter/Visitor Revenue          | \$ 131,800           | \$ 186,360               | \$ 355,746                    | \$ 373,616                  |                        |
| e      | Est. Total UTS Revenue                     | \$ 1,018,800         | \$ 1,837,968             | \$ 2,019,323                  | \$ 2,239,541                |                        |
| f      | % Permit Revenue                           | <40%                 | 29%                      | 46%                           | 49%                         |                        |
| g      | % Meter/Paystation Revenue                 | +-15%                | 10%                      | 18%                           | 17%                         |                        |
| h<br>· | % Fine Revenue                             | >55%                 | 60%                      | 36%                           | 34%                         |                        |
| i      | Parking Division Est Operating Expense     | \$ 420,004           |                          | \$ 913,428                    | \$ 707,260                  |                        |