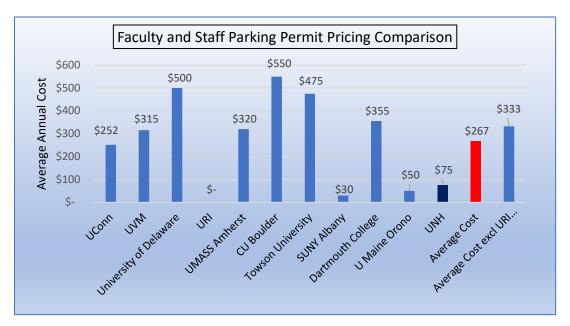

|        |                                            | Appendix A -         | - TPC 15 Data            | Set                           |                             |                        |
|--------|--------------------------------------------|----------------------|--------------------------|-------------------------------|-----------------------------|------------------------|
|        |                                            | Pre TDM<br>fall 2000 | Start TDM<br>fall 2003/4 | 10 Yr/ Pre<br>Housing<br>Boom | <i>Current</i><br>fall 2018 |                        |
|        | Statistic                                  | or FY 00             | or FY 04                 | or FY 14                      | or FY 18                    | Trendline <sup>x</sup> |
| 1      | Parikng Supply (spaces)                    |                      |                          |                               |                             |                        |
| а      | Total Auto                                 | 6,424                | 6,617                    | 6,804                         | 7,081                       |                        |
| b      | Exclusive F/S                              | 2,101                | 1,950                    | 2,033                         | 2,159                       |                        |
| С      | F/S Available                              | 4,499                | 4,212                    | 4,176                         | 4,564                       |                        |
| d      | F/S Available Core                         | 2,600                | 2,580                    | 2,698                         | 2,729                       |                        |
| е      | Exclusive Commuter Student                 | 193                  | 256                      | 241                           | 190                         |                        |
| f      | Combined Commuter (F/S/Mixed/Cmtr)         | 5,232                | 4,468                    | 4,517                         | 4,536                       |                        |
| g      | Combined Visitor (Meter & Paystation)      | 355                  | 446                      | 521                           | 507                         |                        |
| h      | Combined Reserved                          | 887                  | 472                      | 394                           | 515                         |                        |
| i      | ADA                                        | 124                  | 164                      | 168                           | 173                         |                        |
| j      | Service + Load Zone                        | 128                  | 188                      | 275                           | 310                         |                        |
| 2      | Parking Demand (permits and \$)            |                      |                          |                               |                             |                        |
| а      | Total permits                              | 8,213                | 8,804                    | 7,972                         | 8,271                       |                        |
| b      | F/S permits                                | 2,094                | 2,175                    | 2,086                         | 2,085                       |                        |
| С      | Commuter Student Permits                   | 3,489                | 3,570                    | 2,434                         | 2,251                       |                        |
| d      | Combined Commute permits (F/S/C)           | 5,839                | 7,003                    | 5,908                         | 5,355                       |                        |
| e      | Emeritus Permits                           | 261                  | 272                      | 312                           | 386                         |                        |
| f      | Resident Student Permits                   | 1,941                | 1,596                    | 1,567                         | 1,897                       |                        |
| g      | F/S/C annual permit Fee                    | \$ 32                | \$ 32                    | \$ 50                         | \$ 75                       |                        |
| i      | Resident Student Annual permit Fee (Range) | \$32-\$100           | \$150-\$300              | \$200-\$350                   | \$225-\$375                 |                        |
| j      | Resident Student Annual permit Fee(core)   | \$ 65                | \$ 225                   | \$ 275                        | \$ 375                      |                        |
| k      | DHM Mill Plaza downtown Parking (annual)   | \$ 600               | NA                       | NA                            | \$ 1,100                    |                        |
| 3      | Standard Ratios                            |                      |                          |                               |                             |                        |
| а      | Total Permits:Total Spaces                 | 1.44                 | 1.28                     | 1.17                          | 1.17                        |                        |
| b      | FS Permits:FS Avail Spaces                 | 0.73                 | 0.69                     | 0.77                          | 0.68                        |                        |
| С      | FS Permits:FS Avail Core Spaces            | 1.06                 | 1.07                     | 1.12                          | 1.14                        |                        |
| d      | Cmmtr Permits:Cmmtr Avail Spaces           | 1.65                 | 1.35                     | 1.14                          | 0.95                        |                        |
| e      | FS/Permits:FS HC (incl Adjunct)            | 0.71                 | 0.61                     | 0.74                          | 0.72                        |                        |
| f      | Total Permits: Total UNH HC                | 0.56                 | 0.51                     | 0.41                          | 0.42                        |                        |
|        | Parking Compliance/Equity (Fines)          |                      |                          |                               |                             |                        |
| a      | total # violations                         |                      | 23,431(FY 05)            | 15,400                        | 18,890                      |                        |
| b      | UTS Fines Issued (end of year)'05/'14/'18  | \$ 887,000           | \$ 1,111,895             | \$ 735,665                    | \$ 771,305                  |                        |
| С      | UTS Parking Permit Revenue                 |                      | \$ 539,713               | \$ 927,912                    | \$ 1,094,620                |                        |
| d      | UTS Parking Meter/Visitor Revenue          | \$ 131,800           | \$ 186,360               | \$ 355,746                    | \$ 373,616                  |                        |
| e      | Est. Total UTS Revenue                     | \$ 1,018,800         | \$ 1,837,968             | \$ 2,019,323                  | \$ 2,239,541                |                        |
| f      | % Permit Revenue                           | <40%                 | 29%                      | 46%                           | 49%                         |                        |
| g      | % Meter/Paystation Revenue                 | +-15%                | 10%                      | 18%                           | 17%                         |                        |
| h<br>· | % Fine Revenue                             | >55%                 | 60%                      | 36%                           | 34%                         |                        |
| i      | Parking Division Est Operating Expense     | \$ 420,004           |                          | \$ 913,428                    | \$ 707,260                  |                        |