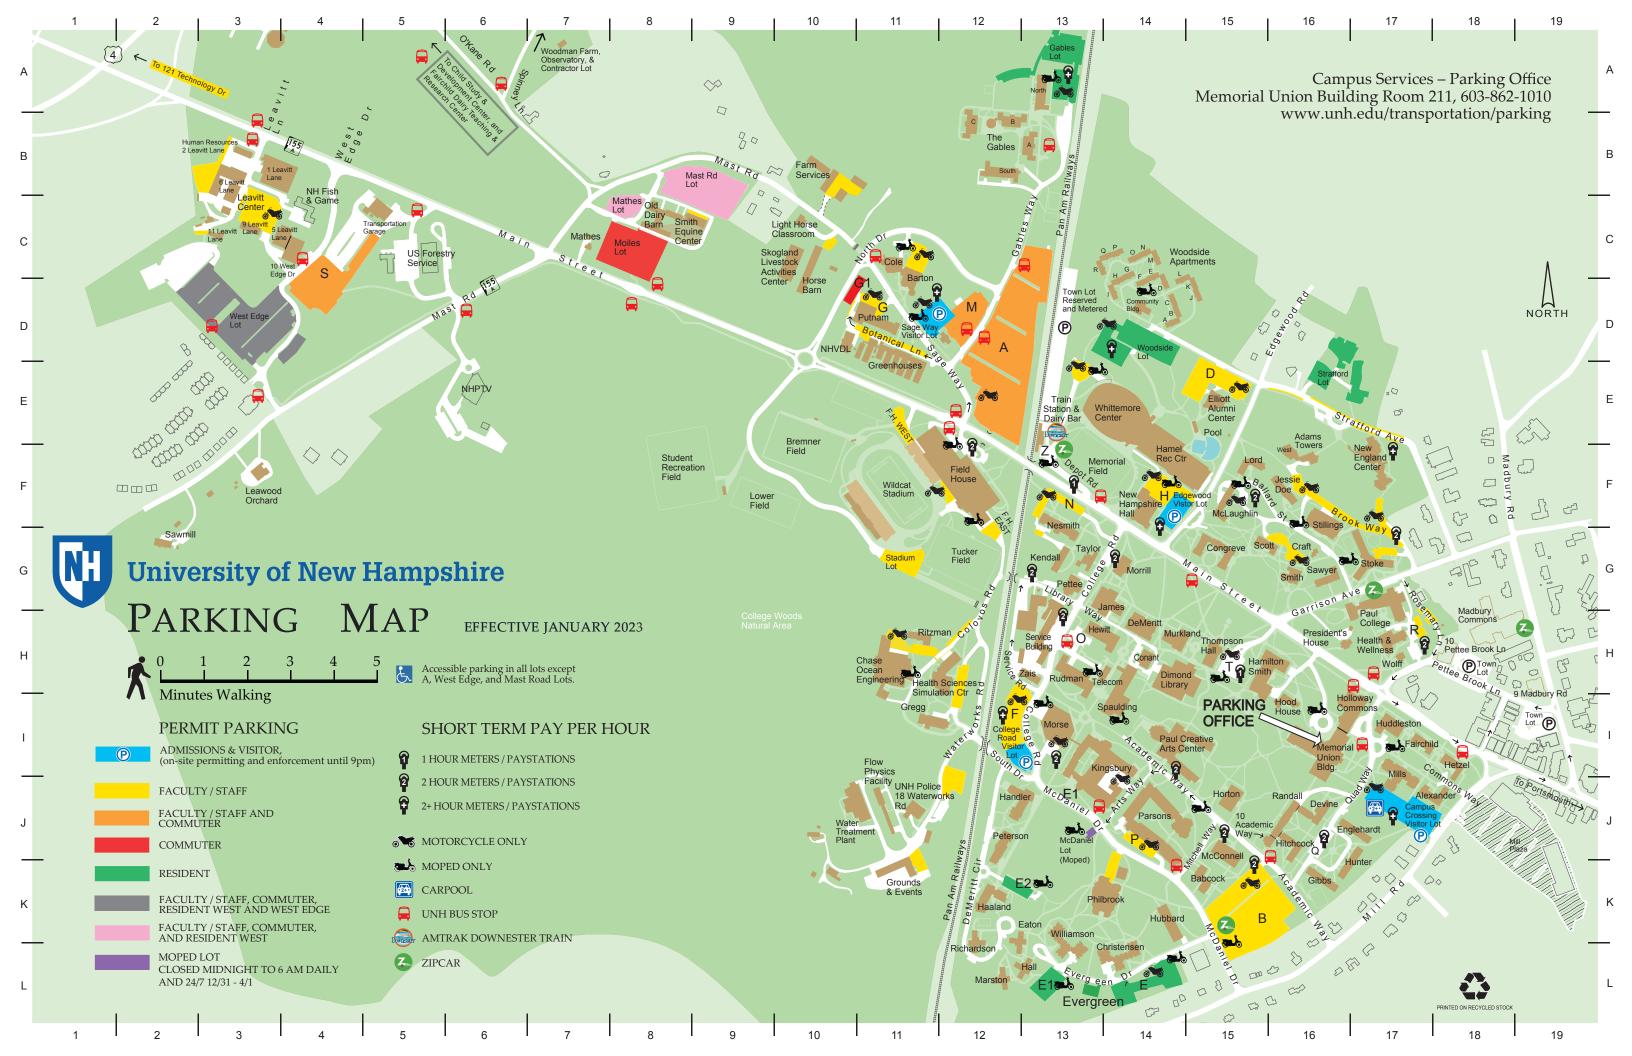

# **KEY TO PARKING LOTS**

Commuters Only Lots - Commuter permit required. Commuter Permits are sold to quali ed students who live a mile or more off campus.

| G1 Lot     | D10 |
|------------|-----|
| Moiles Lot | C8  |

## Faculty/Staff Lots - F/S Permit requried.

Faculty/Staffpermits are sold to qualified employees of UNH.

| B Lot            | K15 | G Lot              | D11 |
|------------------|-----|--------------------|-----|
| Barton           | C11 | H Lot              | F14 |
| Brook Way        | F16 | Leavitt Lane 1 & 2 | C3  |
| D Lot            | E15 | N Lot              | F13 |
| F Lot            | l12 | P Lot              | J14 |
| Field House East | G12 |                    |     |
| Field House West | E11 |                    |     |

**Resident Lots** - Lot specific permits required. resident permits are sold to qualified students living in campus Resident halls or campus apartment housing.

| E Lot         | L14 | Gables Lot    | A13 |
|---------------|-----|---------------|-----|
| E1 Lot        | L13 | Strafford Lot | E16 |
| E2 Lot        | K12 | Woodsides Lot | D14 |
| Evergreen Lot | L13 |               |     |

#### Mixed Use Lots - appropriate permit required.

These lots offer parking to multiple permit type holders, as indi

| A Lot (commuters & fac/staff)                           | D12 |
|---------------------------------------------------------|-----|
| M Lot (commuters & fac/staff)                           | D12 |
| Mast Rd. & Mathes Lots (commuters, res west, fac/staff) | B9  |
| S Lot (commuters & fac/staff)                           | D4  |
| West Edge Lot (commuters, res west, fac/staff)          | D3  |

### Visitor, Meter, Short Term and Specialized Lots

These lots have special permit/meter requirements and/or limited use.

| Congreve Lot         | G15 | Q Lot                | J16 |
|----------------------|-----|----------------------|-----|
| Depot Road           | F13 | Sage Way Visitor     | D11 |
| Edgewood Rd. Visitor | G14 | T Lot                | H15 |
| Campus Crossing Vis. | J17 | Z Lot                | F13 |
| College Rd Visitor   | 113 | McDaniel Lot (Moped) | J13 |

Some smaller lots, buildings and on-street meters not listed. See map on reverse side.

## **KEY TO BUILDINGS**

| Adams Tower           | F15 | Farm Services             | B10    |
|-----------------------|-----|---------------------------|--------|
| Admissions/Smith      | G16 | Field House               | F12    |
| Alexander             | J18 | Figment                   | B2     |
| Alumni Center, Eliott | E15 | Gables, The               | B12    |
| Amtrak Station        | E13 | Garage                    | C5     |
| Babcock               | K15 | Gibbs                     | K16    |
| Barton                | C11 | Greenhouses               | D11    |
| Chistensen            | L14 | Gregg                     | 111    |
| Cole                  | C11 | Grounds & Events          | K11    |
| Conant                | H14 | Haaland Hall              | K12    |
| Congreve              | G15 | Hall House                | L13    |
| Craft                 | G16 | Hamilton Smith            | H16    |
| Dairy Bar             | F13 | Handler Hall              | J12    |
| DeMeritt              | H14 | Health Sci. Simulation Ct | r. H11 |
| Devine                | J16 | Health & Wellness         | H17    |
| Eaton                 | L12 | Heting Plant              | H13    |
| Englehardt            | J17 | Hetzel                    | 118    |
| Equine Center         | C8  | Hewitt                    | H13    |
| Fairchild             | 117 | Hitchcock                 | J16    |
|                       |     |                           |        |

### Campus Service: Parking Office I16 Memorial Union Building Room 211, 603-862-1010

|                  | 147 |                      | 14.0 | Dec. 1.1          | 14.0 |
|------------------|-----|----------------------|------|-------------------|------|
| Holloway Commons | 117 | Memorial Union (MUB) | I16  | Randall           | J16  |
| Hood House       | 116 | Mills                | 117  | Richardson        | L12  |
| Horse Barn       | C10 | Morrill              | G14  | Ritzman           | H11  |
| Horton           | J15 | Morse                | I13  | Rudman            | H13  |
| Hubbard          | K14 | Murkland             | H14  | Sawyer            | G16  |
| Huddleston       | I17 | Nesmith              | F13  | Scott             | G15  |
| Human Resources  | B3  | New England Center   | F17  | Service Bldg.     | G13  |
| Hunter           | K17 | New Hampshire Hall   | F14  | Smith/Admissions  | G16  |
| James            | G14 | NHPTV                | E6   | Spaulding         | 114  |
| Jessie Doe       | F16 | Ocean Engineering    | H11  | Stillings         | F16  |
| Kendall          | G13 | Transit Center       | D12  | Stoke             | G17  |
| Kingsbury        | 114 | Parsons              | J14  | Taylor            | G13  |
| Leavitt Center   | C3  | Paul Creative Arts   | 114  | Telecom           | H13  |
| Library, Dimond  | H14 | Paul College         | G17  | Thompson Hall     | H15  |
| Lord             | F15 | Peterson Hall        | J12  | Whittemore Center | E14  |
| Marston          | L12 | Pettee Hall          | G13  | Williamson        | L13  |
| Mathes           | C7  | Philbrook            | K13  | Wolff             | H17  |
| McConnell        | J15 | President's House    | H16  | Woodside          | D14  |
| McLaughlin       | F15 | Putnam               | D11  | Zais              | H13  |
|                  |     |                      |      |                   |      |