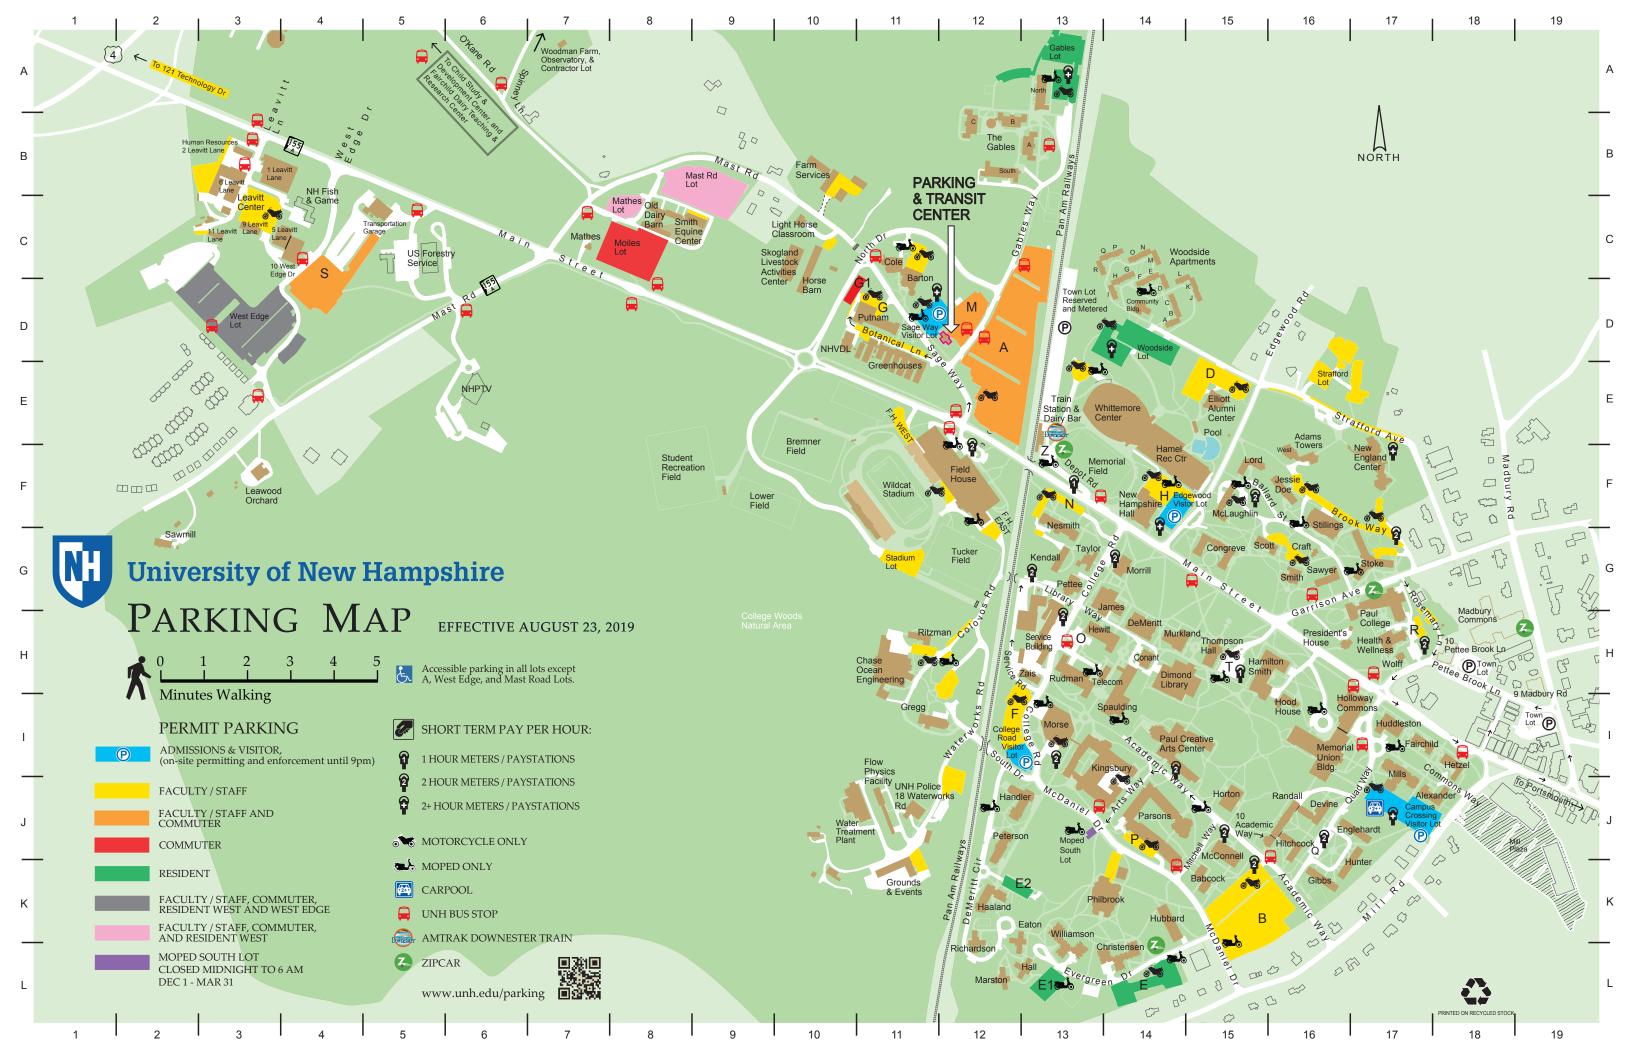

# **KEY TO PARKING LOTS**

### **Commuters Only Lots** – Commuter permit required.

Commuter permits are sold to qualified students who live mile or more off campus.

| G1 Lot     | D10 |
|------------|-----|
| Moiles Lot | C8  |

### **Faculty/Staff Lots** – F/S permit required.

Faculty/Staff permits are sold to qualified employees of UNH.

| B Lot            | K15 | G Lot              | D11 |
|------------------|-----|--------------------|-----|
| Barton           | C11 | H Lot              | F14 |
| Brook Way        | F16 | Leavitt Lane 1 & 2 | C3  |
| D Lot            | E15 | N Lot              | F13 |
| F Lot            | 112 | P Lot              | J14 |
| Field House East | G12 | Strafford Lot      | E17 |
| Field House West | E11 |                    |     |

Some smaller lots and buildings not listed. See map on reverse side.

# **KEY TO BUILDINGS**

| Adams Tower           | F15 | Farm Services               | B10 | Holloway Commons | 117 | Memorial Union (MUB)  | 116 | Randall           |
|-----------------------|-----|-----------------------------|-----|------------------|-----|-----------------------|-----|-------------------|
| Admissions/Smith      | G16 | Field House                 | F12 | Hood House       | 116 | Mills                 | 117 | Richardson        |
| Alexander             | J18 | Figment                     | B2  | Horse Barn       | C10 | Morrill               | G14 | Ritzman           |
| Alumni Center, Elliot | E15 |                             |     | Horton           | J15 | Morse                 | 113 | Rudman            |
| Amtrak Station        | E13 | Gables, The                 | B12 | Hubbard          | K14 | Murkland              | H14 | Sawyer            |
| Babcock               | K15 | Garage                      | C5  | Huddleston       | 117 | Nesmith               | F13 | Scott             |
| Barton                | C11 | Gibbs                       | K16 | Human Resources  | В3  | New England Center    | F17 | Service Bldg.     |
| Christensen           | L14 | Greenhouses                 | D11 | Hunter           | K17 | New Hampshire Hall    | F14 | Smith/Admissions  |
| Cole                  | C11 | Gregg                       | l11 | James            | G14 | NHPV                  | E6  | Spaulding         |
| Conant                | H14 | <b>Grounds &amp; Events</b> | K11 | Jessie Doe       | F16 | Ocean Engineering     | H11 | Stillings         |
| Congreve              | G15 | Haaland Hall                | K12 | Kendall          | G13 | Parking & Transit Cr. | D12 | Stoke             |
| Craft                 | G16 | Hall House                  | L13 | Kingsbury        | 114 | Parsons               | J14 | Taylor            |
| Dairy Bar             | F13 | Hamilton Smith              | H16 | Leavitt Center   | C3  | Paul Creative Arts    | 114 | Telecom           |
| DeMeritt              | H14 | Handler Hall                | J12 | Library, Dimond  | H14 | Paul College          | G17 | Thompson Hall     |
| Devine                | J16 | Health & Wellness           | H17 | Lord             | F15 | Peterson Hall         | J12 | Whittemore Center |
| Eaton                 | L12 | Heating Plant               | H13 | Marston          | L12 | Pettee Hall           | G13 | Williamson        |
| Englehardt            | J17 | Hetzel                      | I18 | Mathes           | C7  | Phillbrook            | K13 | Wolff             |
| Equine Center         | C8  | Hewitt                      | H13 | McConnell        | J15 | President's House     | H16 | Woodside          |
| Fairchild             | 117 | Hitchcock                   | J16 | McLaughlin       | F15 | Putnam                | D11 | Zais              |
|                       |     |                             |     |                  |     |                       |     |                   |

#### **Resident Lots** – Lot-specific permits required.

resident permits are sold to qualified students living in campus Resident halls or campus apartment housing.

| E Lot  | L14 | Gables   | A13 |
|--------|-----|----------|-----|
| E1 Lot | L13 | Woodside | D14 |
| E2 Lot | K12 |          |     |

#### **Mixed Use Lots** – appropriate permit required.

These lots offer parking to multiple permit type holders, as indicated.

| A Lot (commuters & fac/staff)                           | D12 |
|---------------------------------------------------------|-----|
| M Lot (commuters & fac/staff                            | D12 |
| Mast Rd. & Mathes Lots (commuters, res west, fac/staff) | В9  |
| S Lot (commuters and fac/staff)                         | D4  |
| West Edge Lot (commuters, res west, fac/staff)          | D3  |

### Visitor, Meter, Short Term and Specialized Lots

These lots have special permit/meter requirements and/or limited use.

J16 L12 H11 H13 G16 G15 G13 G16 114 F16 G17 G13 H13 H15 E14 L13 H17 D14 H13

| Congreve Lot         | G15 | Q Lot            | J16 |
|----------------------|-----|------------------|-----|
| Depot Road           | F13 | Sage Way Visitor | D11 |
| Edgewood Rd. Visitor | G14 | T Lot            | H15 |
| Campus Crossing Vis. | J17 | Z Lot            | F13 |
| College Road Visitor | I13 | Moped South      | J13 |